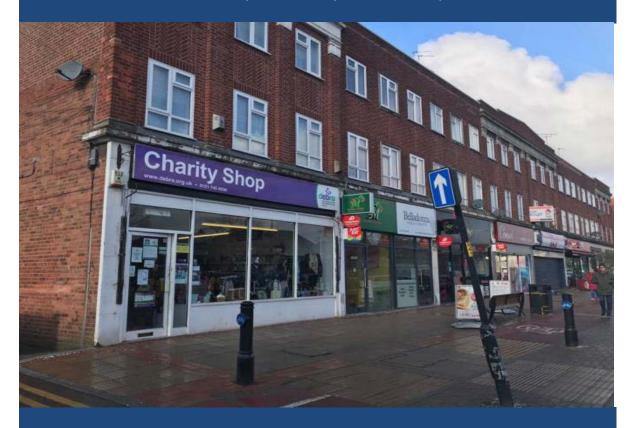

## **DESCRIPTION**

The premises comprise a ground floor lock-up shop currently trading as 'Debra'.

## **LOCATION**

The property is situated within a well established parade in the heart of Shirley on the main Stratford Road (A34), which is one of the main arterial routes into Birmingham City Centre from the M42.

Within the parade are Costa, Nandos and Consol, with the entrance to the new Parkgate Shopping Centre and car park in very close proximity.