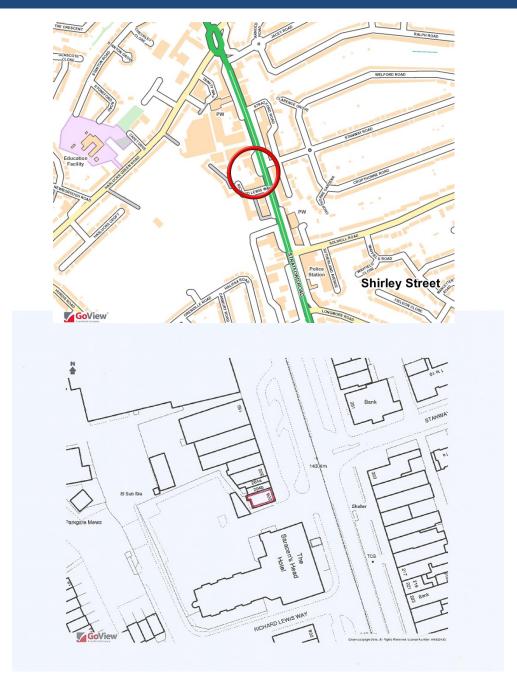

## **LOCATION**

The property is situated within a well established parade in the heart of Shirley on the main Stratford Road (A34), which is one of the main arterial routes into Birmingham City Centre from the M42.

Within the parade are Costa, Nandos and Consol, with the entrance to the new Parkgate Shopping Centre and car park in very close proximity.