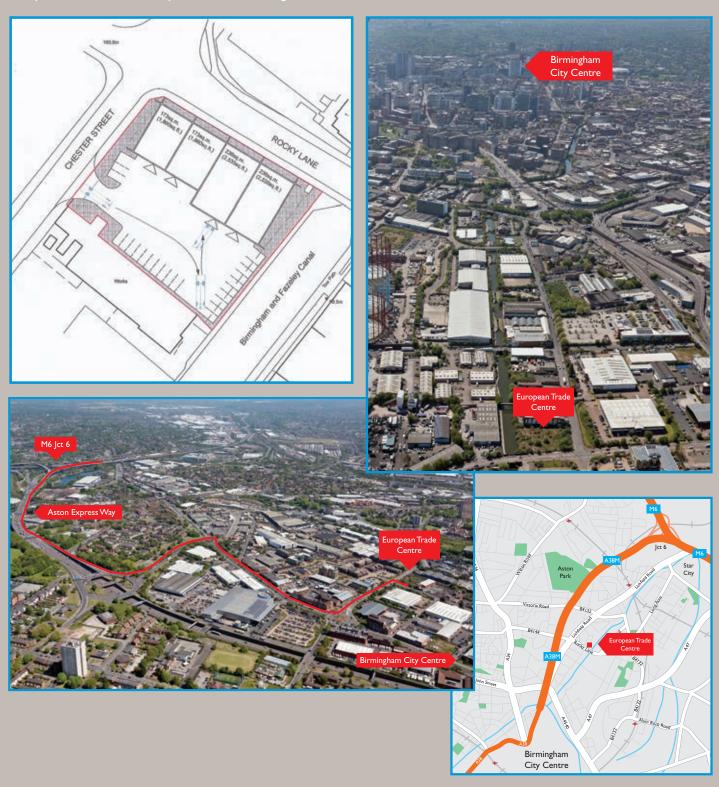

#### Location

Prominent corner position, situated at the inter-section of Rocky Lane and Chester Street, located directly opposite Aston Cross Business Park (adjoining the Birmingham & Fazeley Canal).

# Location

# Further information Please contact the joint agents:

| Drive Times                  | Miles | Time     |
|------------------------------|-------|----------|
| Birmingham City Centre       | 2     | 9 mins   |
| Junction 6 of M42            | 3     | 7 mins   |
| NEC                          | 13    | 20 mins  |
| Birmingham Airport & Railway | 13    | 19 mins  |
| Solihull                     | 18    | 24 mins  |
| Coventry                     | 21    | 31 mins  |
| Manchester                   | 86    | 116 mins |
| Liverpool                    | 98    | 130 mins |
| London                       | 129   | 146 mins |