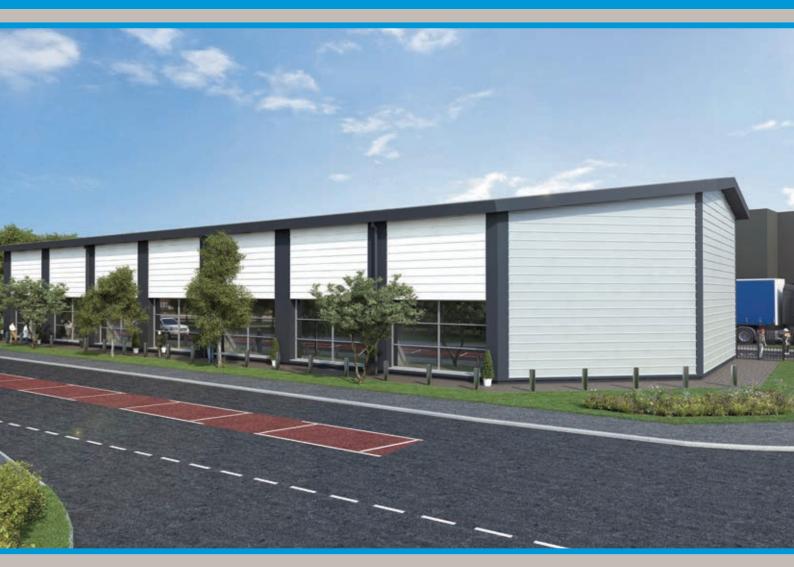

# To Let

Development of 4, portal framed, high bay, trade counter facilities

European Trade Centre, Rocky Lane, Aston, Birmingham B6 5RQ

### Description

- It is the intention to develop a terrace of 4, portal framed, high bay, trade counter facilities, which are available as a whole or individually.
- 24 off-street car parking spaces.
- Substantial roller shutter door access.
- Glazed frontages.

## Accommodation

- Unit A 1,860 sq.ft/173 sq.m
- Unit B 1,860 sq.ft/173 sq.m.
- Unit C 2,535 sq.ft/236 sq.m
- Unit D 2,535 sq.ft/236 sq.m.