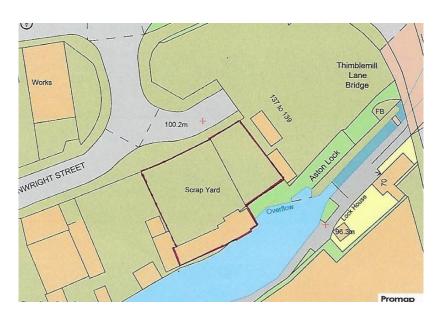

### **LOCATION**

The subject land/yard facility benefits from an extensive frontage onto Wainwright Street.

The area benefits from excellent communicational links:-

- a. Junction 6 of the M6 motorway, "Spaghetti Junction" is situated approximately 1 mile north VAT is not applicable. east.
- b. Lynton Road/Waterlinks Boulevard provide direct dual carriageway access to the main Aston Expressway (A38M - Park Circus).
- c. The area adjoins Nechell's/Heartlands Parkway (A47).

### **SITE AREA**

Total site area circa 0.22 of an acre/0.09 of a hectare.