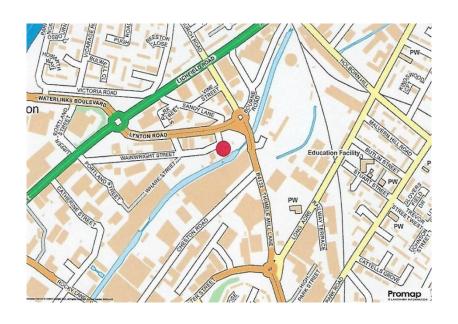

### **LOCATION**

The subject land/yard facility benefits from an extensive frontage onto Wainwright Street.

The area benefits from excellent communicational links:-

- a. Junction 6 of the M6 motorway, "Spaghetti Junction" is situated approximately 1 mile north VAT is not applicable. east.
- b. Lynton Road/Waterlinks Boulevard provide direct dual carriageway access to the main Aston Expressway (A38M - Park Circus).
- c. The area adjoins Nechell's/Heartlands Parkway (A47).

Birmingham City Centre is situated approximately 1.25 miles south west.