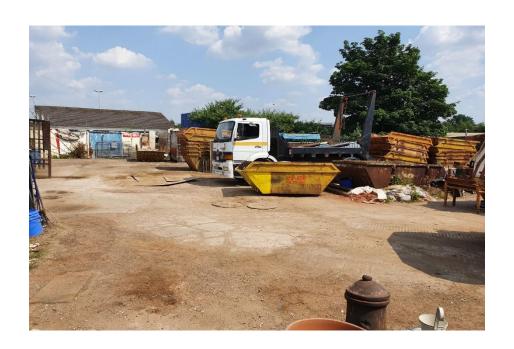

#### **DESCRIPTION**

The subject premises comprise and enclosure/secure yard facility, accessed via metal double gates.

The demise includes a ground floor workshop.