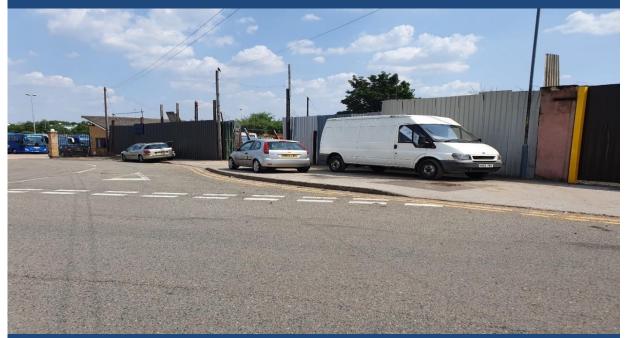

### **LOCATION**

The subject land/yard facility benefits from an extensive frontage onto Wainwright Street.

The area benefits from excellent communicational links:-

- a. Junction 6 of the M6 motorway, "Spaghetti Junction" is situated approximately 1 mile north VAT is not applicable. east.
- b. Lynton Road/Waterlinks Boulevard provide direct dual carriageway access to the main Aston Expressway (A38M - Park Circus).
- c. The area adjoins Nechell's/Heartlands Parkway (A47).

#### **DESCRIPTION**

The subject premises comprise and enclosure/secure yard facility, accessed via metal double gates.

The demise includes a ground floor workshop.