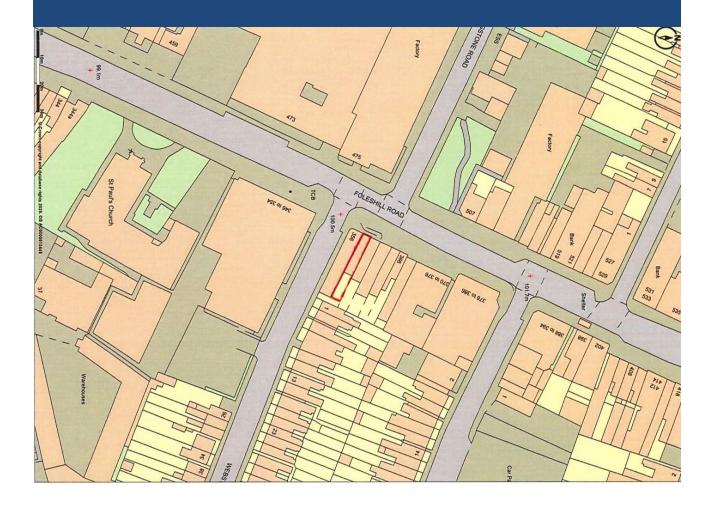

#### LOCATION

The subject premises occupy a prominent position, fronting Foleshill Road, (considerable traffic flow), adjoining the inter-section with Webster Street

Surrounding areas are densely populated residential.