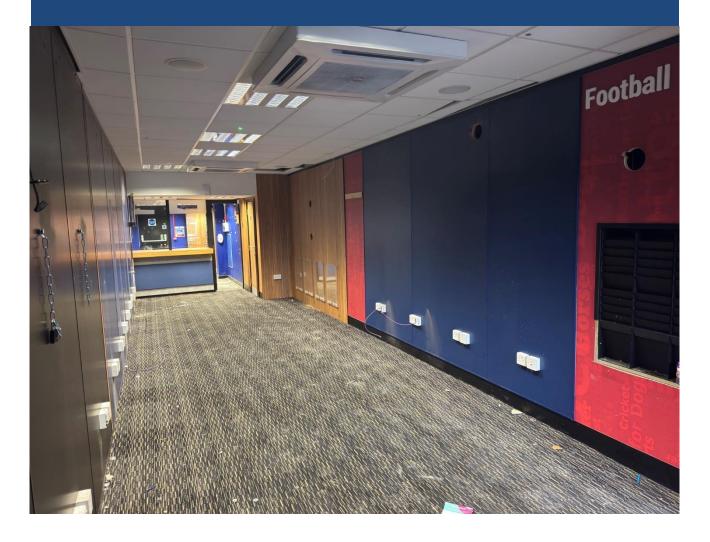

#### DESCRIPTION

The subject premises provides ground floor retail, with ancillary, first floor office & storage accommodation.

Relatively small enclosed yard/off-street car parking facility to the rear.

The main retail sales area has the benefit of a suspended ceiling/recessed lighting. Air conditioning unit.