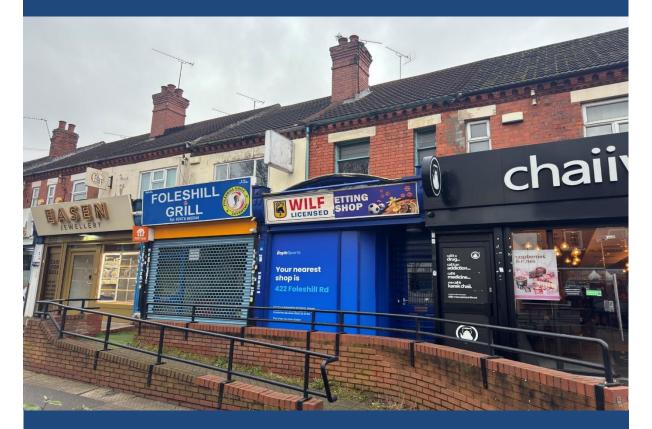

#### LOCATION

The subject premises occupy a prominent position, fronting Foleshill Road, (considerable traffic flow), adjoining the inter-section with Webster Street

Surrounding areas are densely populated residential.

Foleshill Road provides direct access to Coventry City Centre (population circa, 350,000).

Nearby occupiers include Greggs, Lidl, Co-Op Funeral Care, Lloyds Bank, Dixy Chicken, Paddy Power and Boyle Sports.

The Shri Guru Ravidass Gurdwara Temple is located directly opposite.