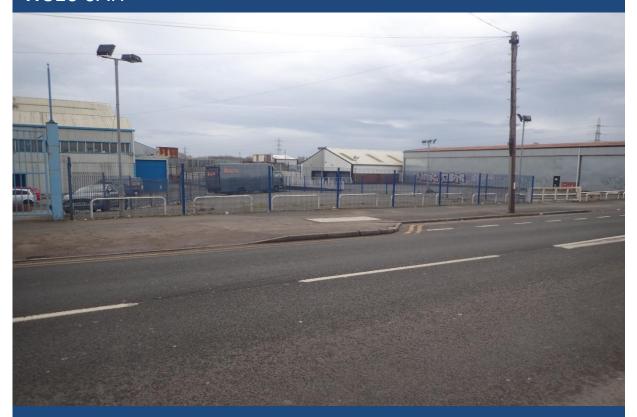

#### **LOCATION**

The subject site enjoys direct frontage onto Bridge Street (A4196) – main arterial route – considerable traffic flow.

### **DESCRIPTION**

Secure, level, surfaced site.

Double gate entrance.

Any interested parties should make their own proper enquiries of the local planning authority.