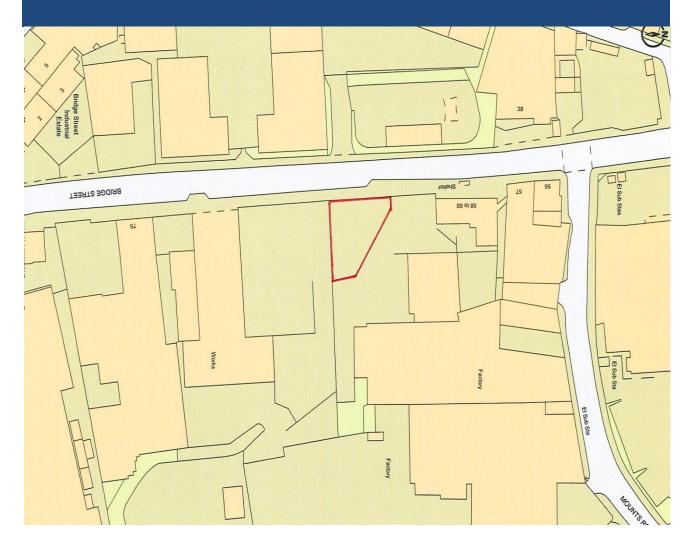

ty of uses, including car sales.

### **DESCRIPTION**

Secure, level, surfaced site.

Double gate entrance.

Any interested parties should make their own proper enquiries of the local planning authority.

#### Extensive frontage onto

#### **OCCUPATION**

Immediate occupation is available on completion of all legal formalities

#### **SITE AREA**

4,600 sq.ft/427.35 sq.m

#### **LEGAL COSTS**

Each party to bear their own proper reasonable legal costs.

#### **TENURE**

The property is available on the basis of a 5-year lease agreement.

#### **ASKING RENTAL LEVEL**

£21,000 per annum exclusive

#### **For More Information Contact:**

Robert Taylor BSc MRICS or Oliver Beard

T: 0121 706 7766

E: <a href="mailto:robert@smbsurveyors.com">robert@smbsurveyors.com</a> ollie@smbsurveyors.com



















#### NOTICE

**STEPHENS McBRIDE** - as agents for the Vendor and for themselves, give notice that:

- 1. These particulars do not constitute an offer, or contract, or any part thereof and none of the statements contained in the Particulars as to the property is to be relied on as a statement or representation of fact.
- 2. An intending Purchaser MUST satisfy himself by inspection or otherwise, as to the accuracy of the statements herein. Such statements are made in good faith but without responsibility on the part of Stephens McBride or the Vendor.
- 3. The Vendor does not make or give, nor is Stephens McBride or its staff authorised to make or give any representation or warranty in respect of this property.

In the event of any inconsistency between these particulars and t