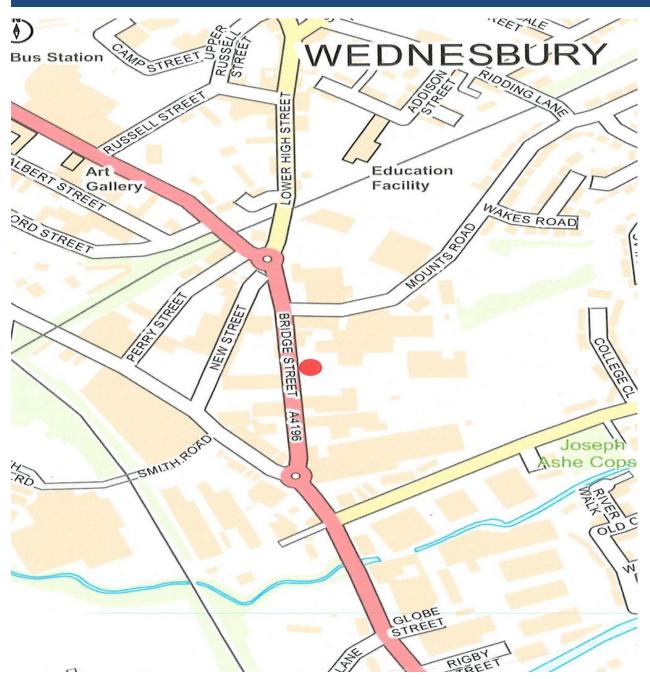

#### **LOCATION**

The subject site enjoys direct frontage onto Bridge Street (A4196) – main arterial route – considerable traffic flow.

#### **RENTAL PAYMENTS**

Quarterly in advance

Excellent communicational links.

VAT

VAT is not applicable

Junction 1 of the M5 motorway is located approximately 3.5 miles south-east and junction 9 of the M6 motorway, circa 1.5 miles north-east.

#### **MAINS SUPPLIES**

The site has the advantage of mains electricity.

Ease of access to the "Black Country Spine Route".