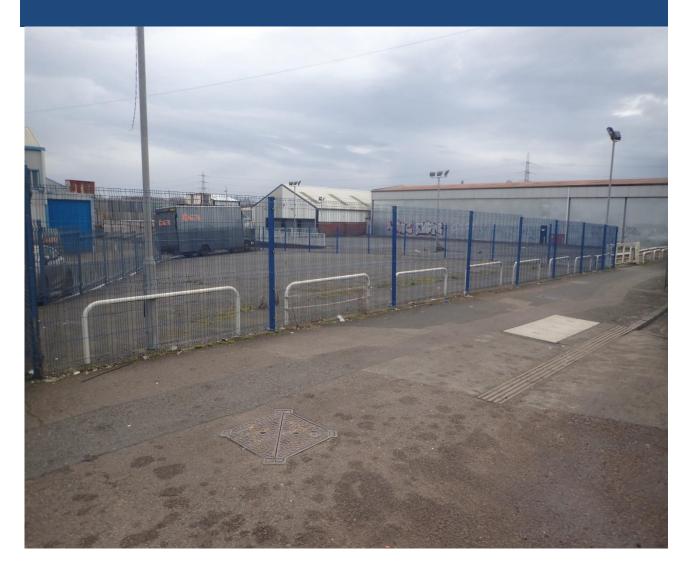

#### **LOCATION**

The subject site enjoys direct frontage onto Bridge Street (A4196) – main arterial route – considerable traffic flow.

### **DESCRIPTION**

Secure, level, surfaced site.

Double gate entrance.

Any interested parties should make their own proper enquiries of the local planning authority.