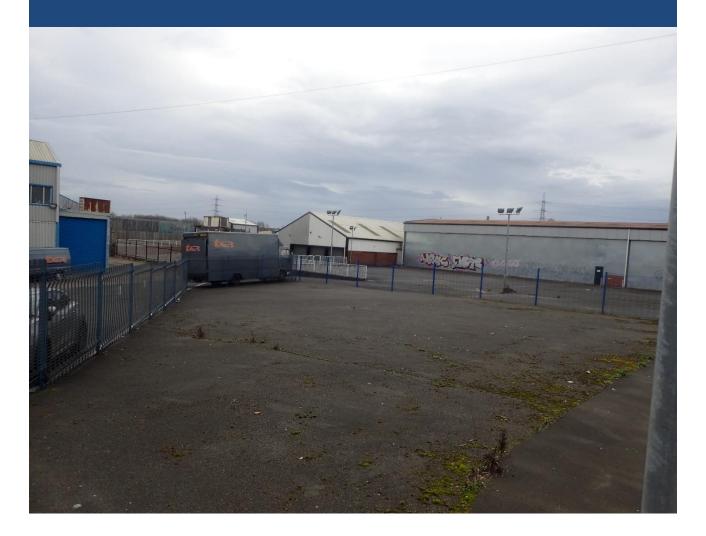

### **DESCRIPTION**

Secure, level, surfaced site.

Double gate entrance.

Any interested parties should make their own proper enquiries of the local planning authority.