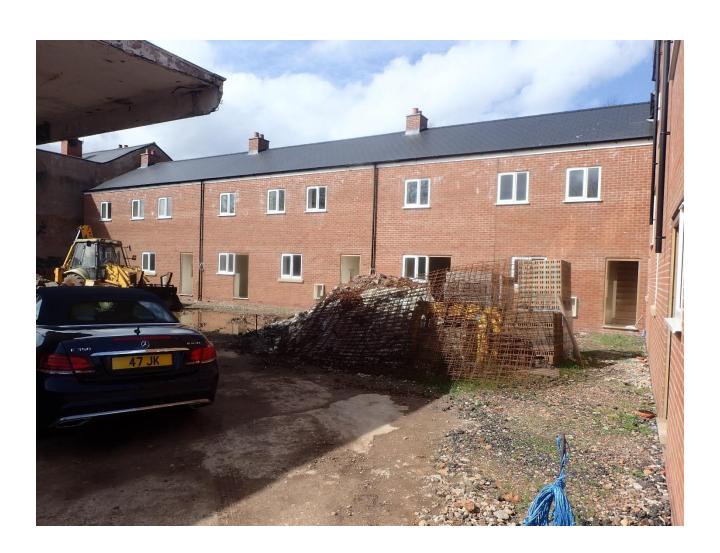

#### **DESCRIPTION**

Consent has been approved, permitting the development of 15, 2 bedded apartments.

3 storey structures.

12 of the apartments are nearing completion. Elevations are full height cavity brick, surmounted by pitched roof structures (Velux skylights/raised Dorma windows).

Concrete beamed floor structures.

Internally, apartments vary in terms of completion.

With regard to the remaining 3 apartments, (detached structure) the only works undertaken to date, relate to foundations.