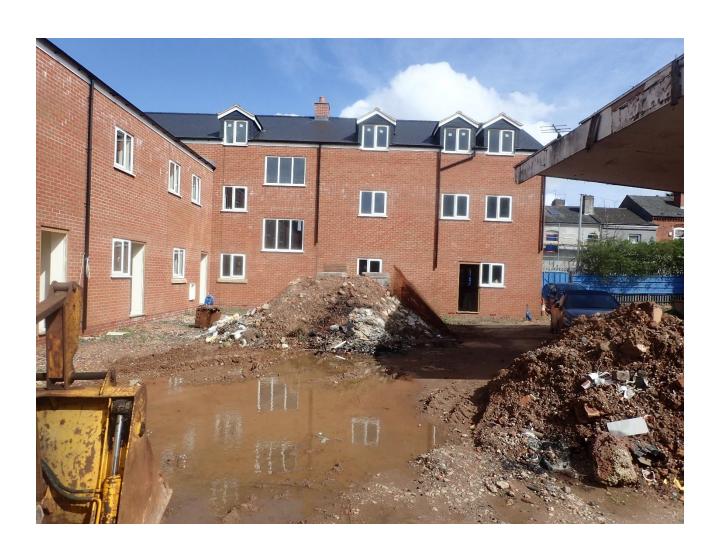

#### **DESCRIPTION**

Consent has been approved, permitting the development of 15, 2 bedded apartments.

3 storey structures.

12 of the apartments are nearing completion. Elevations are full height cavity brick, surmounted by pitched roof structures (Velux skylights/raised Dorma windows).

Concrete beamed floor structures.

Internally, apartments vary in terms of completion.

With regard to the remaining 3 apartments, (detached structure) the only works undertaken to date, relate to foundations.