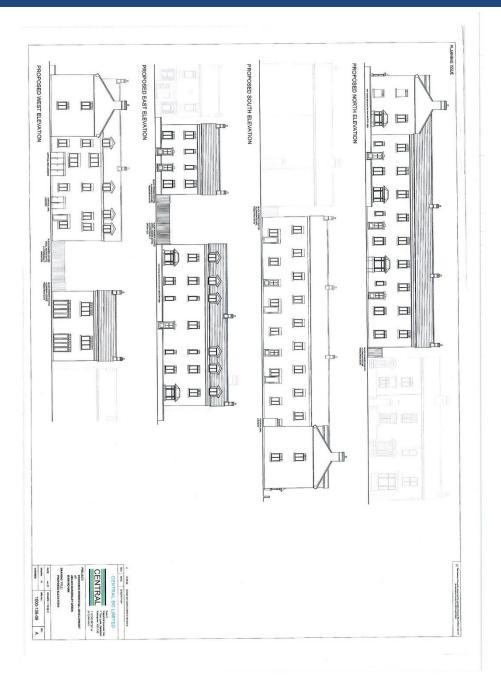

#### **DESCRIPTION**

Consent has been approved, permitting the development of 15, 2 bedded apartments.

3 storey structures.

12 of the apartments are nearing completion. Elevations are full height cavity brick, surmounted by pitched roof structures (Velux skylights/raised Dorma windows).

Concrete beamed floor structures.

Internally, apartments vary in terms of completion.

With regard to the remaining 3 apartments, (detached structure) the only works undertaken to date, relate to foundations.