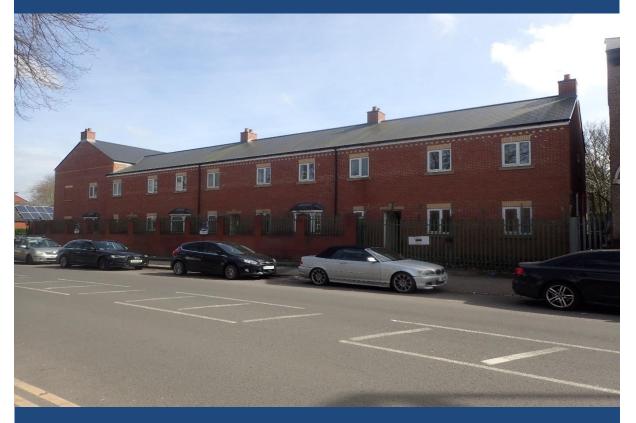

#### **LOCATION**

The subject development occupies an extremely prominent corner position, enjoying frontages onto both Bordesley Green (B4128 – main arterial route

considerable traffic flow) and Blakeland Street.

#### **DESCRIPTION**

Consent has been approved, permitting the development of 15, 2 bedded apartments.

3 storey structures.

12 of the apartments are nearing completion. Elevations are full height cavity brick, surmounted by pitched roof structures (Velux skylights/raised Dorma windows).