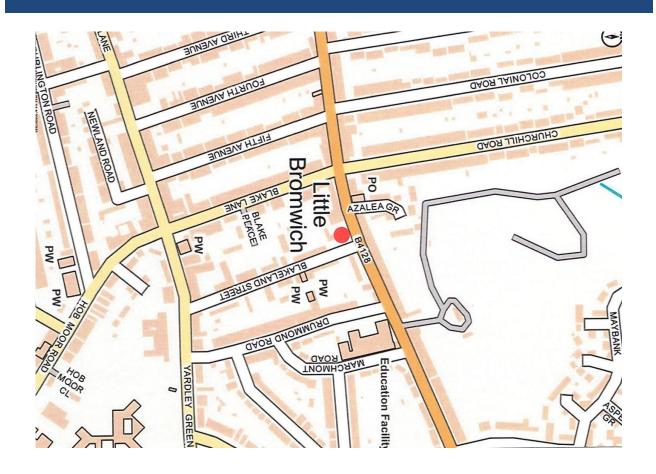

#### **LOCATION**

The subject development occupies an extremely prominent corner position, enjoying frontages onto both Bordesley Green (B4128 – main arterial route

considerable traffic flow) and Blakeland Street.

Immediate surrounding areas are densely populated residential.

Birmingham Heartlands Hospital is nearby.

Birmingham City Centre is situated approximately 2.5 miles due west.