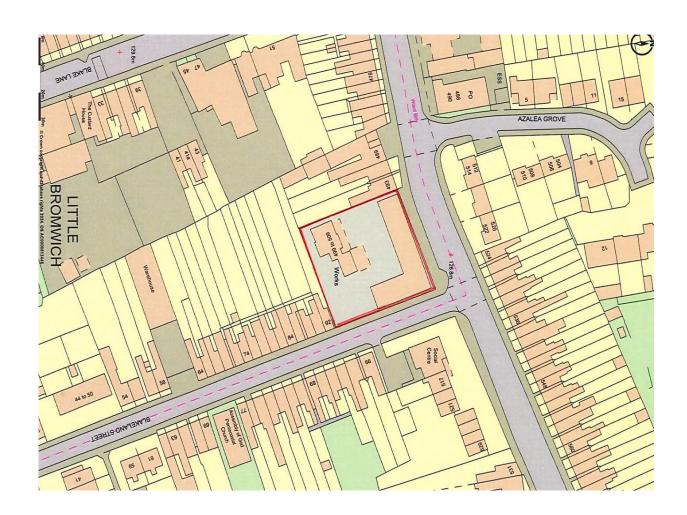

### 0.4 of a acre/0.16 of a hectare

- Total site area, circa 0.4 of an acre/0.16 of a hectare.
- Consent approved, permitting the development of 15, 2 bedded apartments.
- 12 apartments, substantially complete.
- Prominent corner position, situated at the intersection on Bordesley Green (B4128 – considerable traffic flow) and Blakeland Street.
- Immediate surrounding areas are densely populated residential.
- Within close proximity to Birmingham Heartlands Hospital.

### **SITE AREA**

The total site area, extending to **0.4 of a acre/0.16** of a hectare.