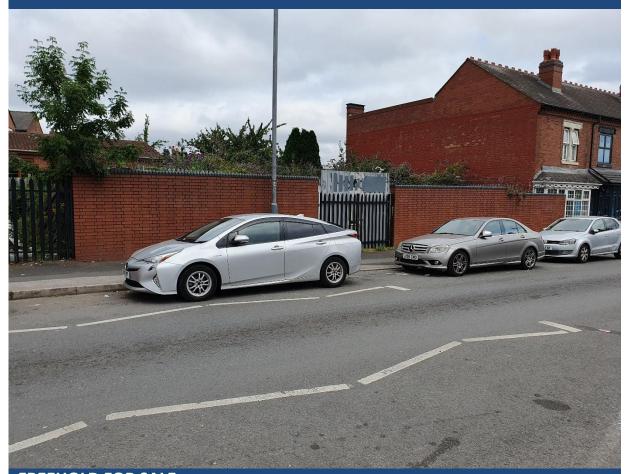

#### **LOCATION**

The subject land/enclosed yard facility, enjoys a direct/extensive frontage onto Bowyer Road, located within close proximity to the intersection with St Saviours Road.

Surrounding areas are densely populated residential

#### **DESCRIPTION**

Level, rectangular in shape, area of land.

Secure boundary fencing (brick/profiled metal sheet).

Double gated entrance/drop kerb.