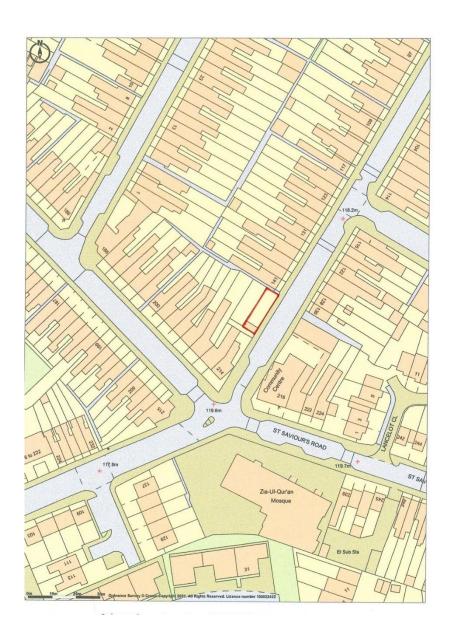

#### **LOCATION**

The subject land/enclosed yard facility, enjoys a direct/extensive frontage onto Bowyer Road, located within close proximity to the intersection with St Saviours Road.

Surrounding areas are densely populated residential

Zia Ul Quran Community Centre & Mosque are nearby.

Birmingham City Centre is situated approximately 2.5 miles due west.

Excellent communicational links/ease of access to the national motorway network, being in close proximity to the Heartlands/Nechell's Parkway (A47) and Aston Expressway (A38M).