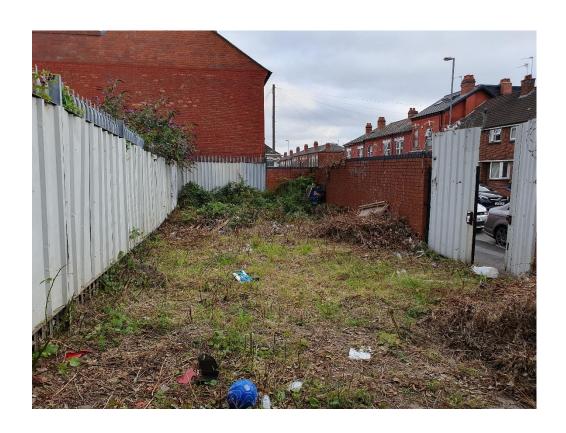

#### **DESCRIPTION**

Level, rectangular in shape, area of land.

Secure boundary fencing (brick/profiled metal sheet).

Double gated entrance/drop kerb.

### **SITE AREA**

Circa, 1,300 sq.ft/120.77 sq.m