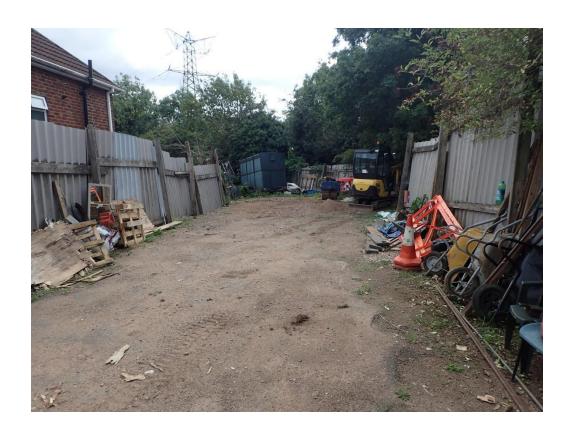

#### **DESCRIPTION**

Enclosed, secure yard facility.

Boundary fencing is profile metal sheet.

Accessed by metal double gates.

#### **SITE AREA**

Circa 0.06 acre/0.02 hectare