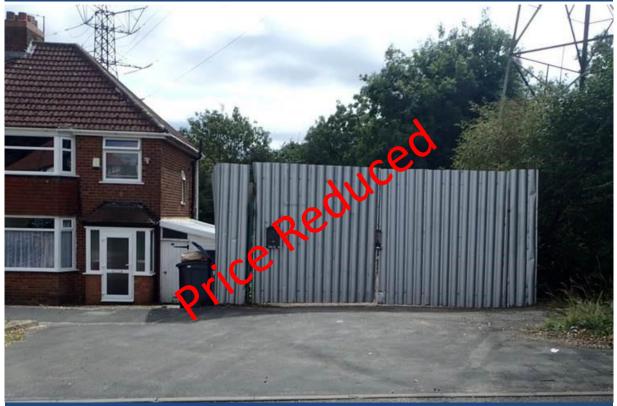

# Secure/enclosed Yard Facility Circa 0.06 acre/0.02 hectare

- Accessed by Broad Lane, situated within close proximity to the intersection with Alcester Road South/Millpool Hill (A435)
- Accessed by metal double gates
- Mains supplies include electricity and water
- Circa 6 miles south of Birmingham City
  Centre
- Circa 3 miles due north of Junction 3 of the M42 motorway.

#### **DESCRIPTION**

Enclosed, secure yard facility.

Boundary fencing is profile metal sheet.

Accessed by metal double gates.