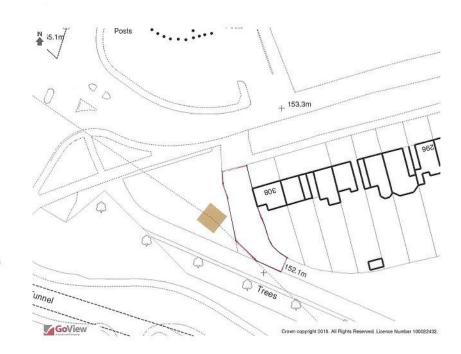

#### **LOCATION**

The subject yard facility, is accessed by Broad Lane, situated within close proximity to the intersection with Alcester Road South/Millpool Lane (A435).

Access to the national motorway network is provided by Junction 3 of the M42 motorway (direct dual carriageway access via the A435 – Alcester Road South/Hollywood bypass/Alcester Road).

#### **SITE AREA**

Circa 0.06 acre/0.02 hectare