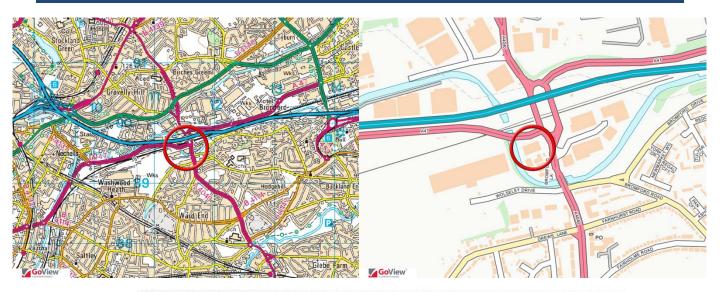

#### **LOCATION**

The subject premises occupies an extremely prominent position enjoying a substantial frontage onto Bromford Lane (A4040) - main arterial route — considerable traffic flow, (adjoining the island intersection with Heartlands/Fort Parkway).

The Fort Retail Park is located within relative close proximity.

Birmingham City Centre is situated approximately 2½ miles south west.

Access to the national motorway network is provided by both Junctions 5 and 6 of the M6 motorway.