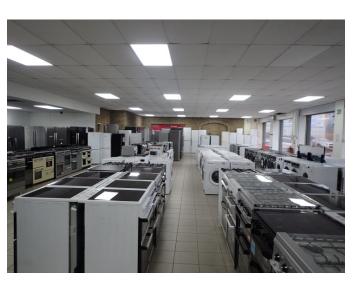

#### **DESCRIPTION**

The subject premises provides recently refurbished/modernised, ground floor showroom/warehouse accommodation.

Advantages include:

- Suspended ceilings incorporating recessed lighting.
- Forecourt parking.
- Roller shutter and up and over access doors.
- Portal framed warehouse facility.
- Glazed frontage with the benefit of electrically operated security shutters.
- Fully alarmed.

#### ACCOMMODATION

6425 sq.ft/580.17sq.m.