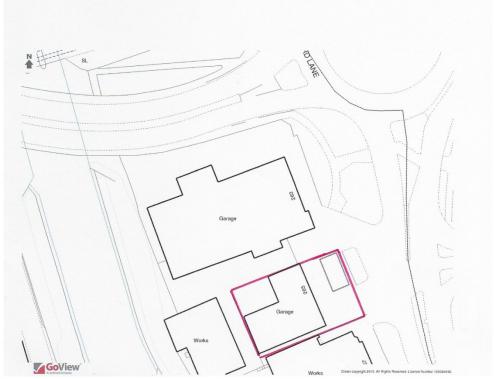

#### **DESCRIPTION**

The subject premises provides recently refurbished/modernised, ground floor showroom/warehouse accommodation.

Advantages include:

- Suspended ceilings incorporating recessed lighting.
- Forecourt parking.
- Roller shutter and up and over access doors.
- Portal framed warehouse facility.
- Glazed frontage with the benefit of electrically operated security shutters.
- Fully alarmed.