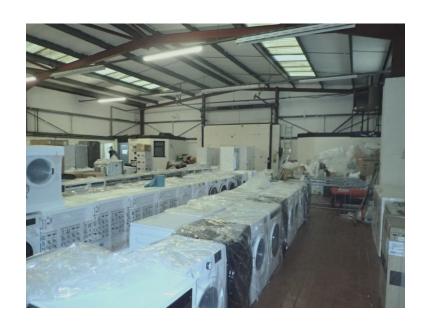

#### **DESCRIPTION**

The subject premises provides recently refurbished/modernised, ground floor showroom/warehouse accommodation.

Advantages include:

- Suspended ceilings incorporating recessed lighting.
- Forecourt parking.
- Roller shutter and up and over access doors.
- Portal framed warehouse facility.
- Glazed frontage with the benefit of electrically operated security shutters.
- Fully alarmed.

#### ACCOMMODATION

6425 sq.ft/580.17sq.m.