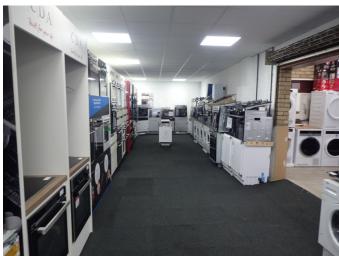

#### **DESCRIPTION**

The subject premises provides recently refurbished/modernised, ground floor showroom/warehouse accommodation.

Advantages include:

- Suspended ceilings incorporating recessed lighting.
- Forecourt parking.
- Roller shutter and up and over access doors.
- Portal framed warehouse facility.
- Glazed frontage with the benefit of electrically operated security shutters.
- Fully alarmed.

#### ACCOMMODATION

6425 sq.ft/580.17sq.m.