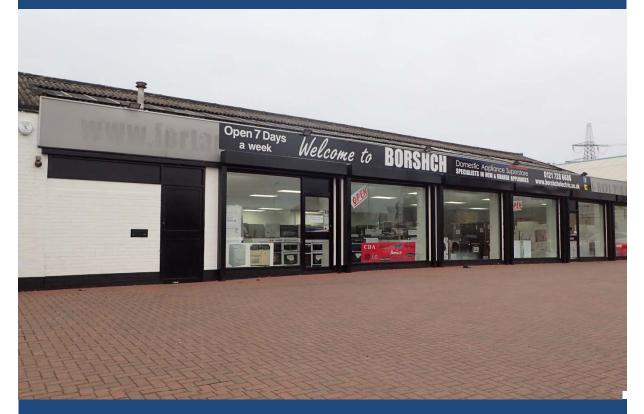

#### **LOCATION**

The subject premises occupies an extremely prominent position enjoying a substantial frontage onto Bromford Lane (A4040) - main arterial route — considerable traffic flow, (adjoining the island intersection with Heartlands/Fort Parkway).

#### **DESCRIPTION**

The subject premises provides recently refurbished/modernised, ground floor showroom/warehouse accommodation.

Advantages include:

- Suspended ceilings incorporating recessed lighting.
- Forecourt parking.
- Roller shutter and up and over access doors.
- Portal framed warehouse facility.
- Glazed frontage with the benefit of electrically operated security shutters.
- Fully alarmed.