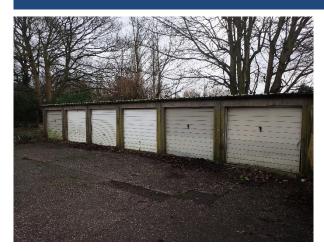

#### DESCRIPTION

The subject premises comprise 13 garage facilities (three separate terraces), which are of a traditional construction.

Access via a security gate.

Surfaces with regard to all external areas are concrete.

#### SITE AREA

0.1 of an acre/0.04 of a hectare.