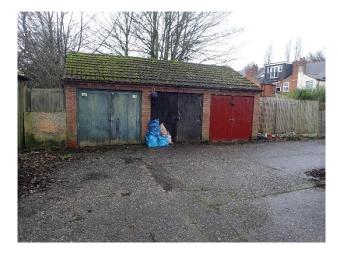

#### DESCRIPTION

The subject premises comprise 13 garage facilities (three separate terraces), which are of a traditional construction.

Access via a security gate.

Surfaces with regard to all external areas are concrete.