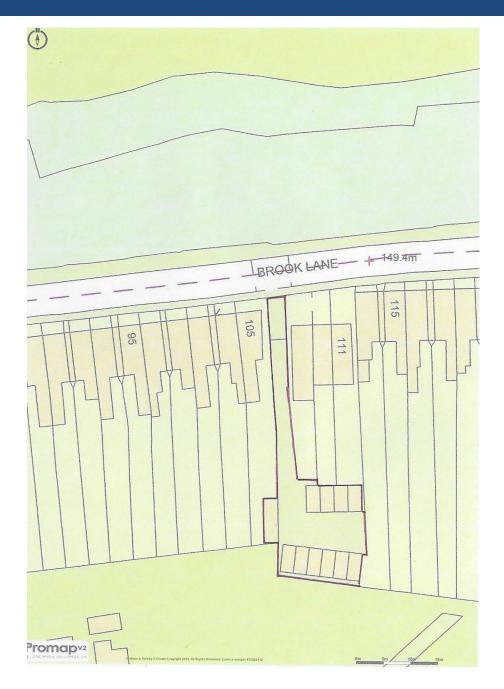

# Site area circa 0.1 of an acre/0.04 of a hectare

- Accessed via Brook Lane, within close proximity to the island intersection with Wheeler's Lane/Coldbath Road.
- Surrounding areas are densely populated residential, including Moseley Golf Course, Moseley Rugby Club and various schools/sports grounds.
- 9 garages currently occupied current income £5,640 p.a.
- Total potential income circa £9,360.
- Rental £60 per month per garage.

#### SITE AREA

0.1 of an acre/0.04 of a hectare.