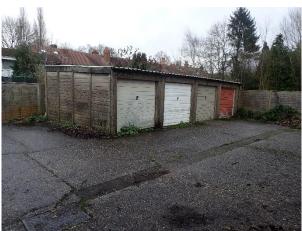

#### DESCRIPTION

The subject premises comprise 13 garage facilities (three separate terraces), which are of a traditional construction.

Access via a security gate.

Surfaces with regard to all external areas are concrete.

#### SITE AREA

0.1 of an acre/0.04 of a hectare.