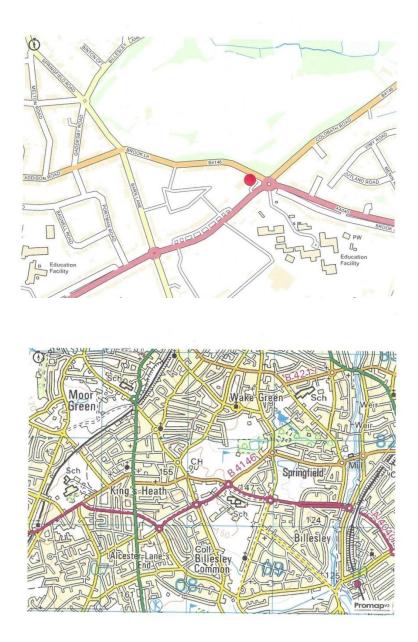

#### LOCATION

The subject premises is accessed via Brook Lane (B4146), situated within close proximity to the island intersection with Wheeler's Lane and Coldbath Road.

Immediate surrounding areas are densely populated residential, including Moseley Golf Course, Moseley Rugby Club, Billesley Indoor Tennis Centre and various local schools.