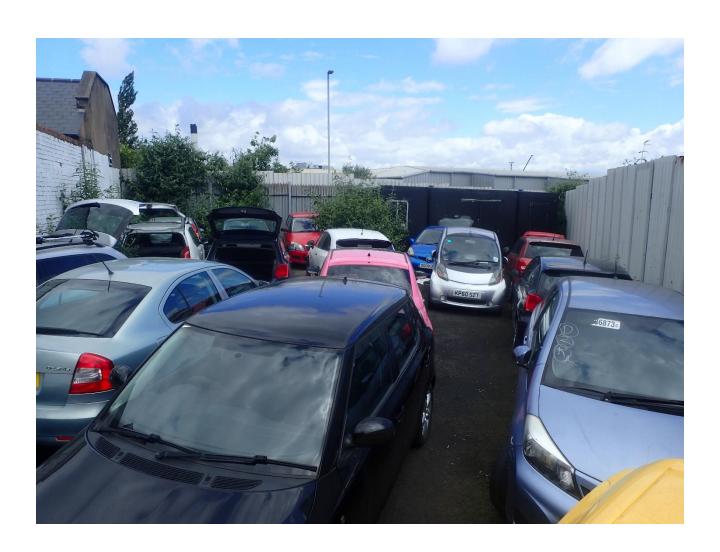

#### **DESCRIPTION**

The subject premises comprise a surfaced/fenced/ gated (dropped kerb) yard facility.

#### **SITE AREA**

Circa, 0.05 of an acre/0.02 of a hectare.