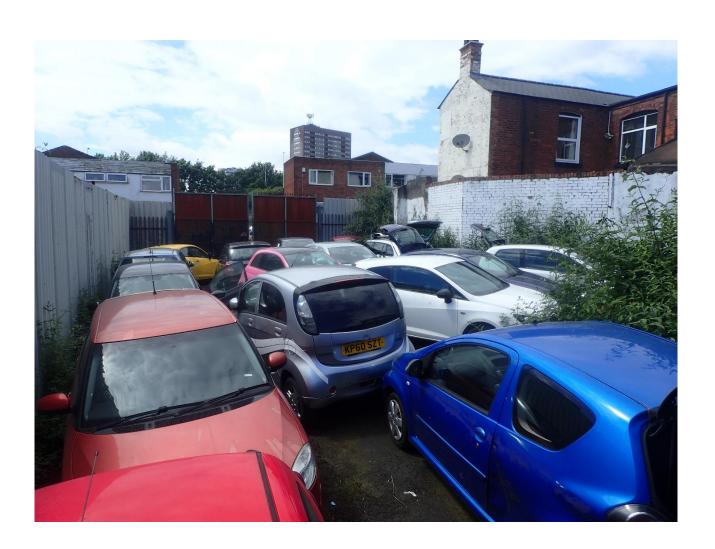

#### **DESCRIPTION**

The subject premises comprise a surfaced/fenced/ gated (dropped kerb) yard facility.

#### **SITE AREA**

Circa, 0.05 of an acre/0.02 of a hectare.