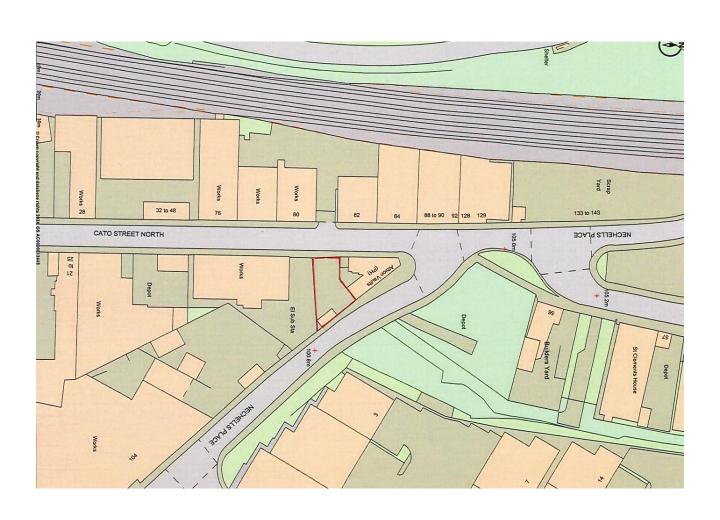

#### **LOCATION**

The subject premises occupies a prominent position, At present, no main supplies are connected. enjoying substantial frontages onto both Cato Street (gated entrance) and Nechells Place, within close proximity to the main intersection with Nechell's/Heartlands Parkway (A47).

Birmingham City Centre is situated approximately 1 mile south west.

Junction 6 of the M6 motorway, "Spaghetti Junction" is located approximately 1 ½ miles due north.

#### **SITE AREA**

Circa, 0.05 of an acre/0.02 of a hectare.