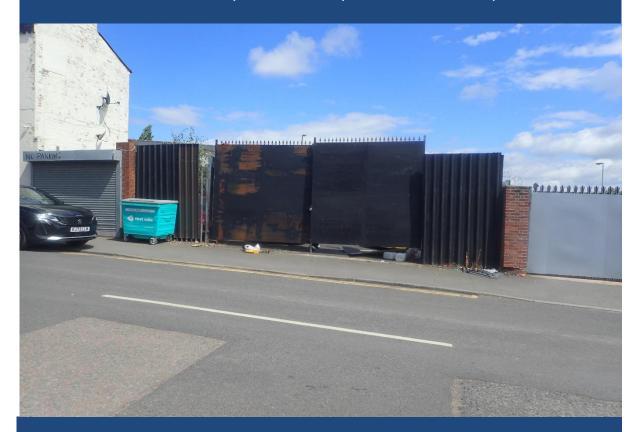

#### **LOCATION**

The subject premises occupies a prominent position, At present, no main supplies are connected. enjoying substantial frontages onto both Cato Street (gated entrance) and Nechells Place, within close proximity to the main intersection with Nechell's/Heartlands Parkway (A47).

#### **DESCRIPTION**

The subject premises comprise a surfaced/fenced/ gated (dropped kerb) yard facility.