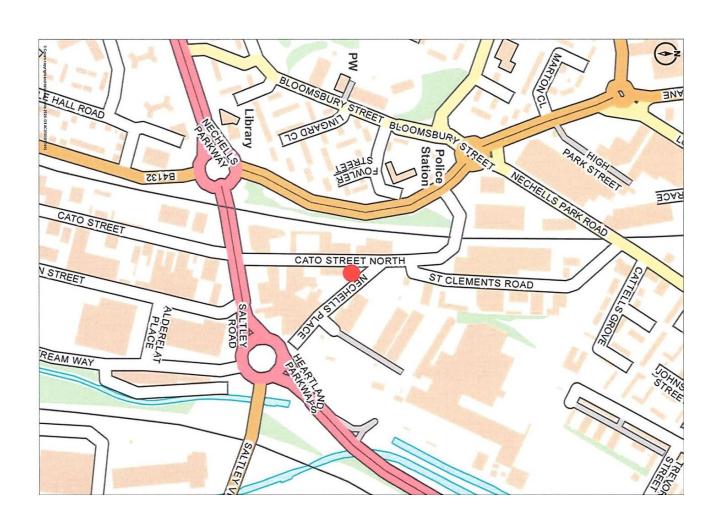

#### **LOCATION**

The subject premises occupies a prominent position, At present, no main supplies are connected. enjoying substantial frontages onto both Cato Street (gated entrance) and Nechells Place, within close proximity to the main intersection with Nechell's/Heartlands Parkway (A47).

Birmingham City Centre is situated approximately 1 mile south west.

Junction 6 of the M6 motorway, "Spaghetti Junction" is located approximately 1 ½ miles due north.