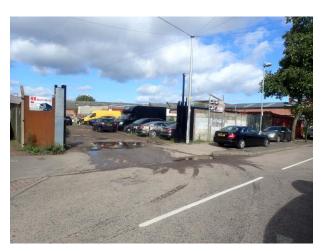

#### **DESCRIPTION**

The subject premises provides ground floor, industrial/warehouse accommodation (17 units), including various yard facilities.

#### **SITE AREA**

Circa, 3.8 acres/1.5 hectares.

#### **ACCOMMODATION**

71,736 sq.ft/6,664.44 sq.m