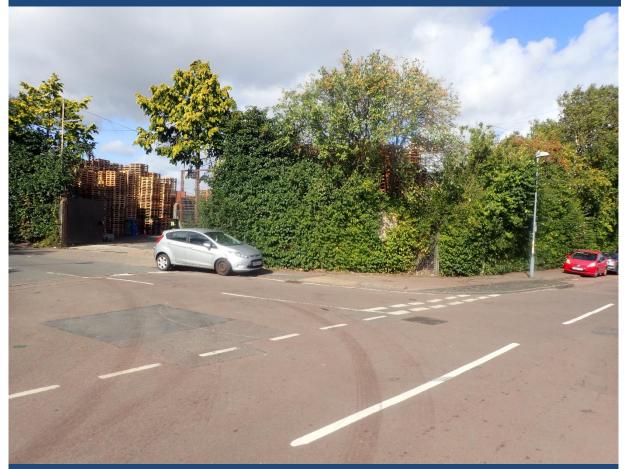

#### **LOCATION**

The development/various sites, enjoy extensive frontages onto both Cherrywood Road & Burbidge Road (note attached plan).

Birmingham City Centre is located approximately 2.5 miles north west.

#### **DESCRIPTION**

The subject premises provides ground floor, industrial/warehouse accommodation (17 units), including various yard facilities.

#### **SITE AREA**

Circa, 3.8 acres/1.5 hectares.