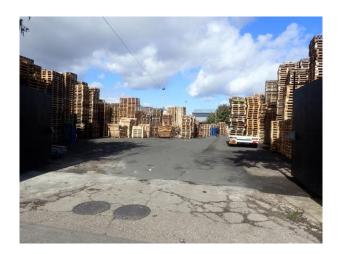

#### **DESCRIPTION**

The subject premises provides ground floor, industrial/warehouse accommodation (17 units), including various yard facilities.

#### **SITE AREA**

Circa, 3.8 acres/1.5 hectares.