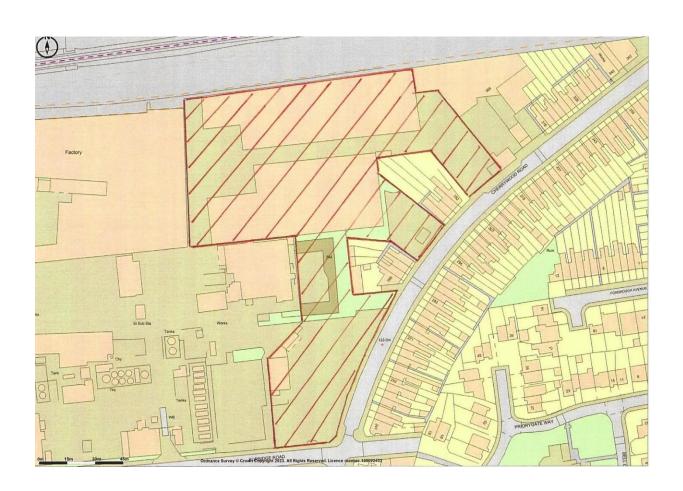

#### **LOCATION**

The development/various sites, enjoy extensive frontages onto both Cherrywood Road & Burbidge Road (note attached plan).

Birmingham City Centre is located approximately 2.5 miles north west.

#### **SITE AREA**

Circa, 3.8 acres/1.5 hectares.