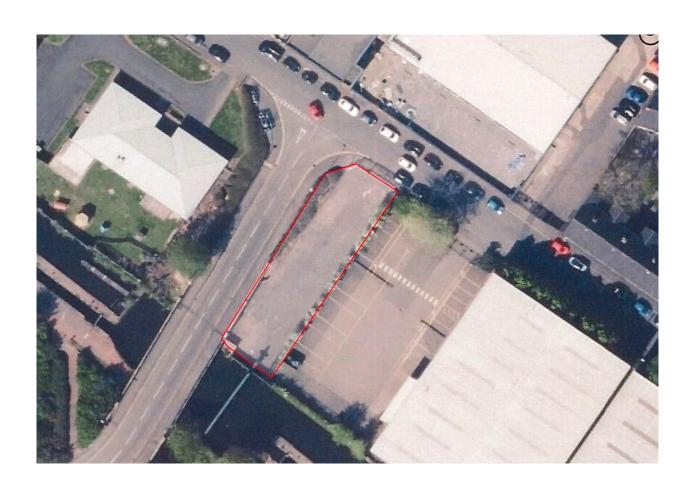

#### **LOCATION**

The subject land, occupies a prominent corner position, situated at the intersection of Chester Street and Richard Street.

Birmingham City Centre is nearby.

Excellent communicational links.

### **DESCRIPTION**

Level, regular shaped, yard facility.

#### **SITE AREA**

0.17 of an acre/0.07 of a hectare