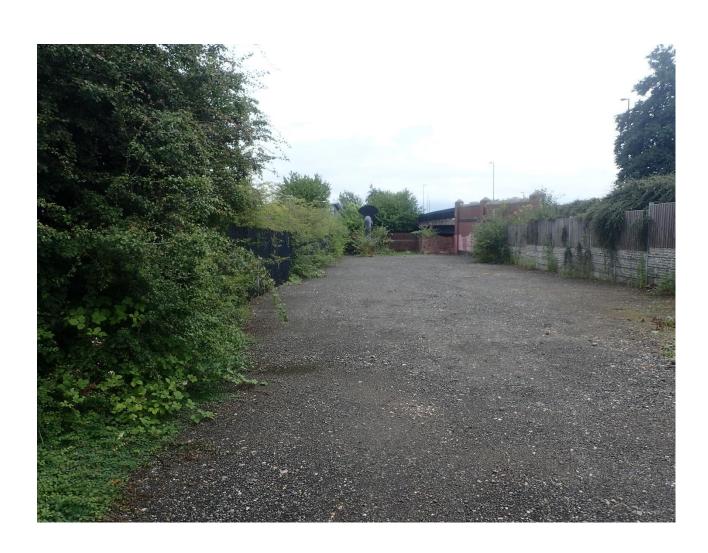

### **DESCRIPTION**

Level, regular shaped, yard facility.

#### **SITE AREA**

0.17 of an acre/0.07 of a hectare