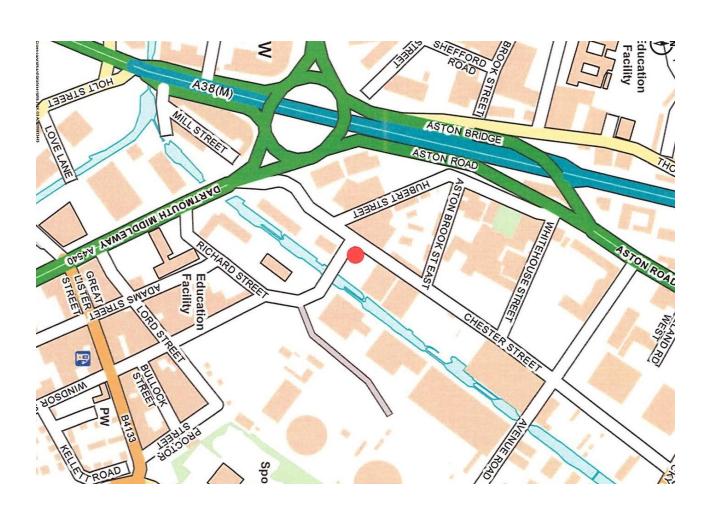

#### **LOCATION**

The subject land, occupies a prominent corner position, situated at the intersection of Chester Street and Richard Street.

Birmingham City Centre is nearby.

Excellent communicational links.

The Middle Ring Road (Dartmouth Middleway – Dartmouth Circus), Aston Expressway (A38M) and Junction 6 of the M6 motorway, "Spagnetti Junction" are The site is available on the basis of a 5 year lease all within close proximity.