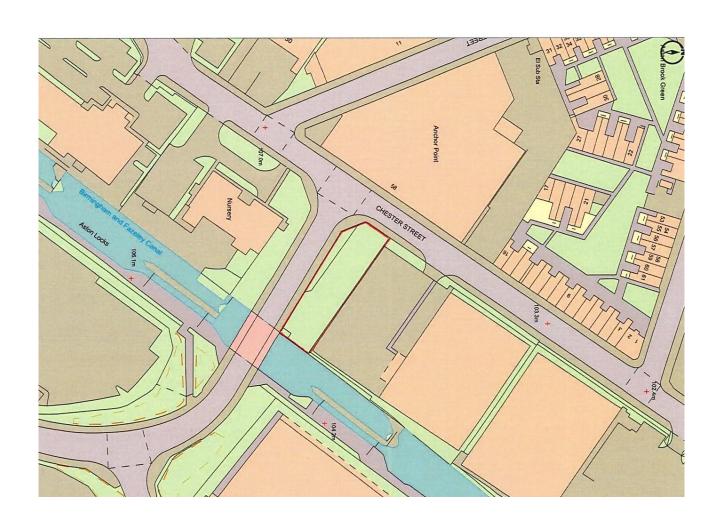

#### **LOCATION**

The subject land, occupies a prominent corner position, situated at the intersection of Chester Street and Richard Street.

Birmingham City Centre is nearby.

Excellent communicational links.

The Middle Ring Road (Dartmouth Middleway – Dartmouth Circus), Aston Expressway (A38M) and Junction 6 of the M6 motorway, "Spagnetti Junction" are The site is available on the basis of a 5 year lease all within close proximity.