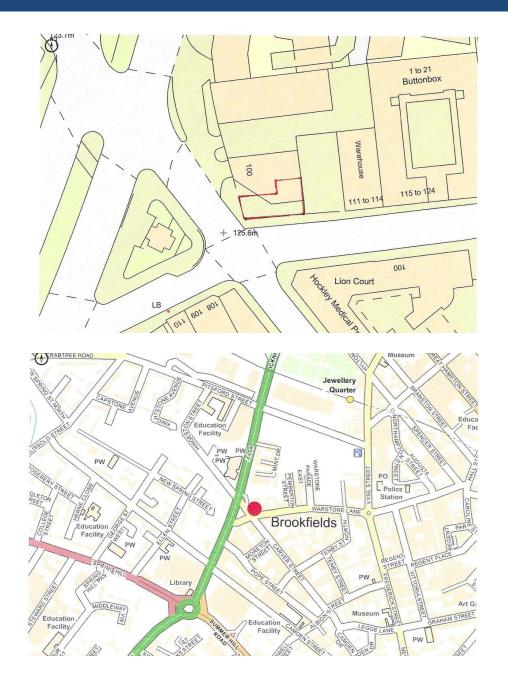

## LOCATION

The Coinpress building (new build), occupies an extremely prominent, corner position, situated at the intersection of Warstone Lane and Carver Street (visible from Incknield Street – A4540 – Middle Ring Road – considerable traffic flow).

Surrounding areas have benefited from considerable regeneration/redevelopment, predominantly on a residential basis.

The property is located within close proximity to the main Jewellery Quarter retail centre.

The area adjoins Birmingham City Centre.

The National Indoor Arena, ICC & Symphony Hall are nearby.