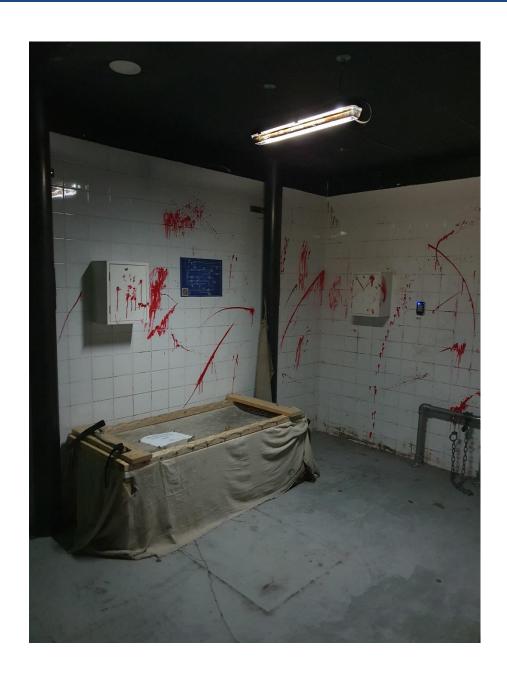

#### 5,000 sq.ft/464.51 sq.m

- Direct frontage onto Constitution Hill main arterial route – considerable traffic flow.
- Circa, 0.25 of a mile from Birmingham City Centre (short walking distance).
- Currently configurated on the basis of escape rooms.
- Suitable to be utilised on the basis of a variety of uses – retail/showroom/restaurant.
- St Paul's Metro/tram Station are nearby.

#### **DESCRIPTION**

The subject premises comprise ground floor, separate, self-contained accommodation, currently utilised on the basis of "escape rooms".

We are of the opinion that the property is also suitable to be utilised on the basis of retail/showroom or a restaurant – subject to consent.