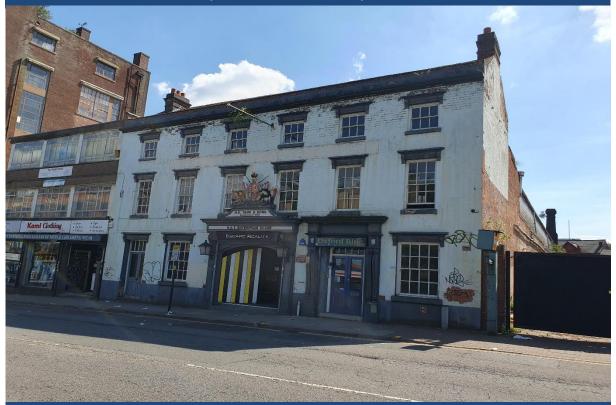

#### LOCATION

The subject premises enjoys direct frontage onto Constitution Hill (B4100 – main arterial route – considerable traffic flow), located approximately 0.25 of a mile from Birmingham City Centre.

Nearby is St Paul's, tram stop/metroline station.

Premises within close proximity are utilised on the basis of a variety of uses, including retail/showroom and restaurants/fast food outlets (Birmingham's famous Hen & Chickens public house).

#### **DESCRIPTION**

The subject premises comprise ground floor, separate, self-contained accommodation, currently utilised on the basis of "escape rooms".

We are of the opinion that the property is also suitable to be utilised on the basis of retail/showroom or a restaurant – subject to consent.