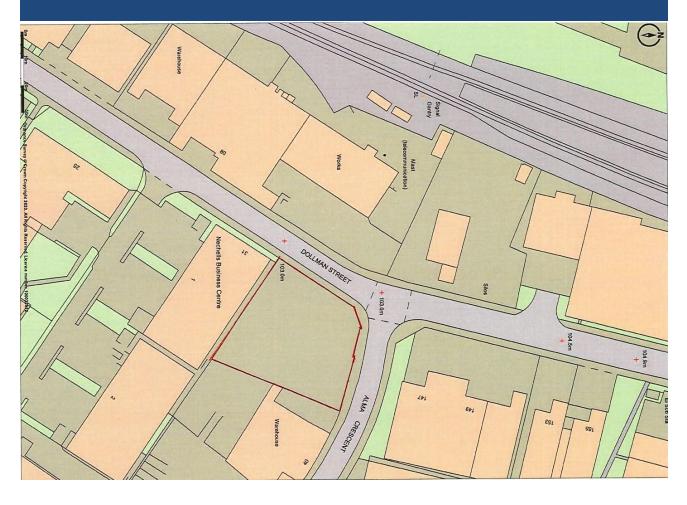

#### LOCATION

The subject yard facility, occupies a prominent corner position, Quarterly in advance. situated at the inter-section of Dollman Street and Alma Crecent.

Excellent communicational links. Heartlands Spine Road, the middle ring road and the main Aston Expressway are nearby

Junction 6 of the M6 motorway ("Spaghetti Junction") is located approximately 2 miles north east.

Birmingham City Centre is situated approximately 1 miles south west.

#### **SITE AREA**

Circa, 0.44 acres/0.18 of a hectare.