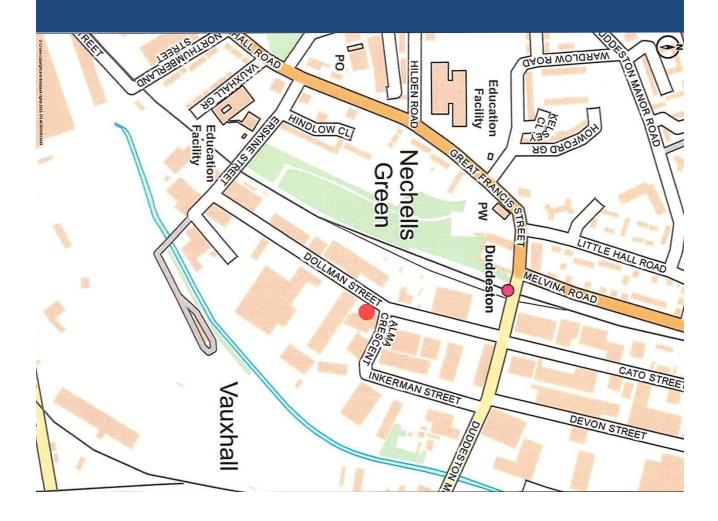

#### LOCATION

The subject yard facility, occupies a prominent corner position, Quarterly in advance. situated at the inter-section of Dollman Street and Alma Crecent.

Excellent communicational links. Heartlands Spine Road, the middle ring road and the main Aston Expressway are nearby

Junction 6 of the M6 motorway ("Spaghetti Junction") is located approximately 2 miles north east.

Birmingham City Centre is situated approximately 1 miles south west.