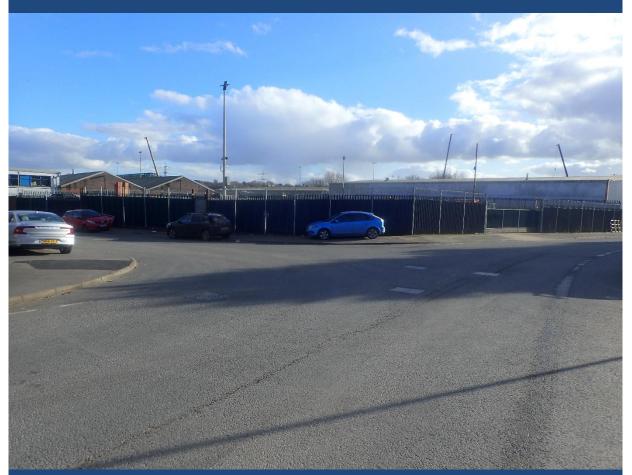

### YARD FACILITY

### Circa, 0.44 acres/0.18 of a hectare.

- Gated/secure yard facility.
- Concrete surfaces.
- Prominent corner position.
- Circa, 2 miles from Junction 6 of the M6 motorway.
- Circa, 1 mile north east of Birmingham City Centre.

#### LOCATION

The subject yard facility, occupies a prominent corner position, Quarterly in advance. situated at the inter-section of Dollman Street and Alma Crecent.

Excellent communicational links. Heartlands Spine Road, the middle ring road and the main Aston Expressway are nearby

#### DESCRIPTION

Enclosed/secure/gated yard facility.

**Concrete Surfaces** 

#### **SITE AREA**

Circa, 0.44 acres/0.18 of a hectare.