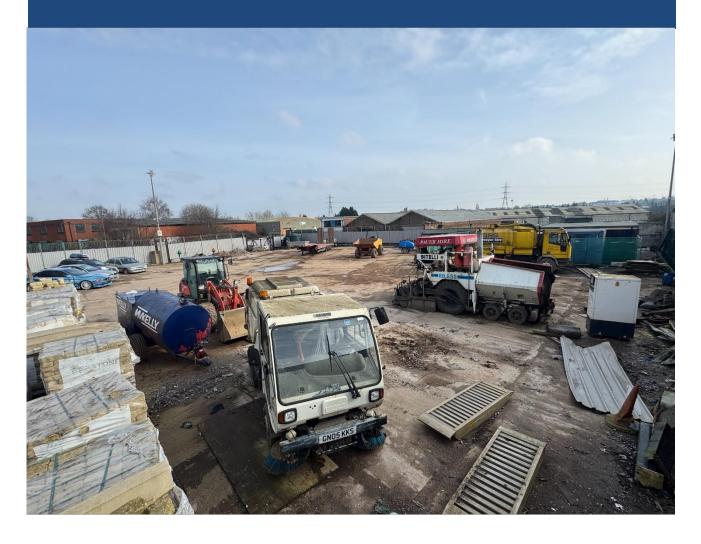

### YARD FACILITY

#### DESCRIPTION

Enclosed/secure/gated yard facility.

**Concrete Surfaces** 

#### **SITE AREA**

Circa, 0.44 acres/0.18 of a hectare.