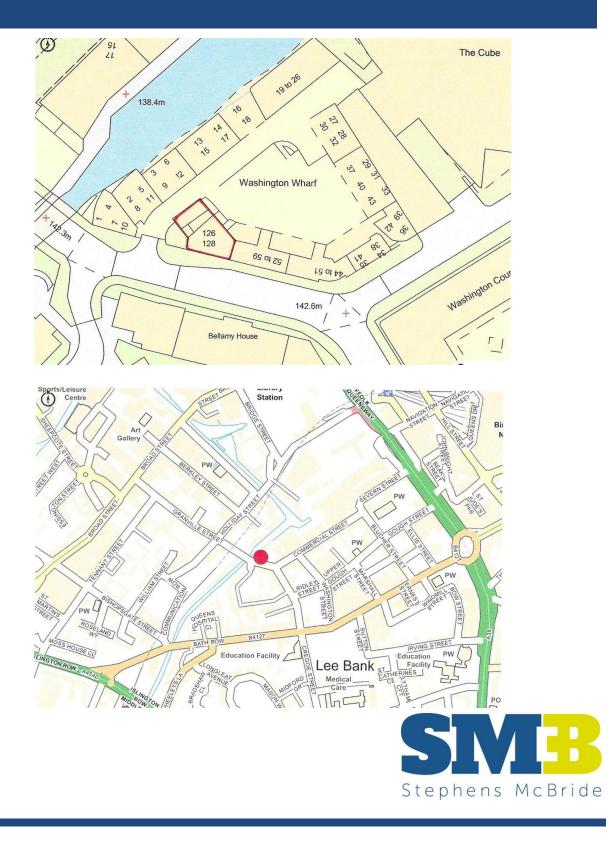

### LOCATION

The subject premises enjoys and extensive frontage 2,115 sq.ft/196.49 sq.m onto Granville Street, within close proximity to the Mailbox, the Cube and the Peace Gardens.

The location is considered prime, in terms of office accommodation, a short walking distance from Birmingham City Centre.

Granville street provides direct access to Bath Row/Holloway Head, which in turn provide direct access to both the Middle Ring Road (Islington Road) and the Inner Ring Road (Suffolk Street Queensway/Bristol Road).