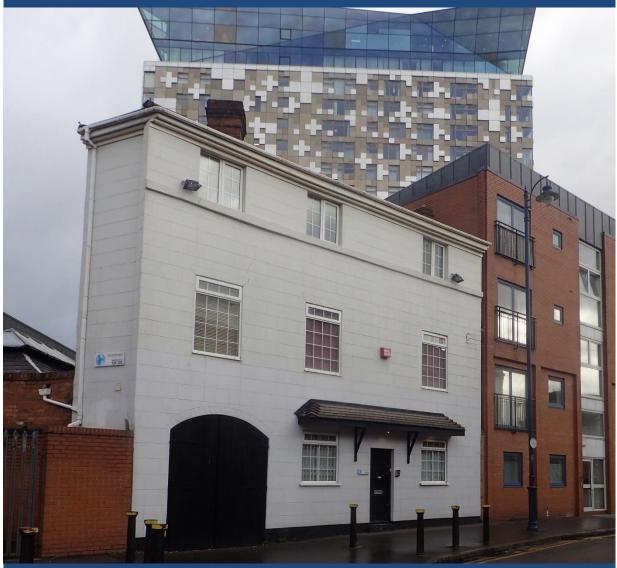

### LOCATION

The subject premises enjoys and extensive frontage 2,115 sq.ft/196.49 sq.m onto Granville Street, within close proximity to the Mailbox, the Cube and the Peace Gardens.

The location is considered prime, in terms of office accommodation, a short walking distance from Birmingham City Centre.

#### DESCRIPTION

3 storey, self-contained office accommodation, which is of immense character.

Advantages include;

- Electric panel heating. •
- Windows are UPVC double glazed.
- Excellent natural light.
- Sections have the benefit of suspended ceilings/recessed lighting.
- Floor coverings are predominantly carpet.
- Ample, kerb side, metered (low tariff) street parking is available.