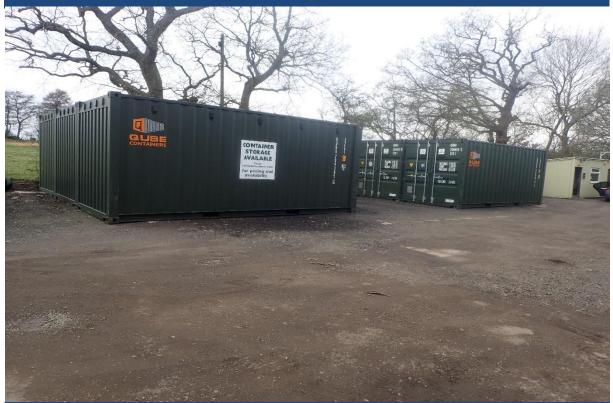

# CONTAINER STORAGE, PALMERS FARM, BUISINESS PARK, VALLEY ROAD, EARLSWOOD, SOLIHULL, WEST MIDLANDS, B94 6AB



### TO LET

GROUND FLOOR CONTAINER STORAGE PALMERS FARM BUSINESS PARK, VALLEY ROAD, EARLSWOOD, SOLIHULL, WEST MIDLANDS, B94 6AB

160 sq.ft/14.86 sq.m



Stephens McBride Chartered Surveyors & Estate Agents Malvern House, New Road, Solihull, B91 3DL Tel: 0121 706 7766 <u>www.smbsurveyors.com</u> https://www.linkedin.com/company/smb-alexander-stevens/

## CONTAINER STORAGE, PALMERS FARM, BUISINESS PARK, VALLEY ROAD, EARLSWOOD, SOLIHULL, WEST MIDLANDS, B94 6AB

#### LOCATION

Palmers Farm Business Park (rural) is accessed via shared/private driveway, which in turn is accessed via Valley Road.

Junction 3 of the M42 motorway is located approximately 3.5 miles south-west and Junction 4, 3.5 miles north-east.

Junctions 3 & 4 are within relatively close proximity to the main intersection with