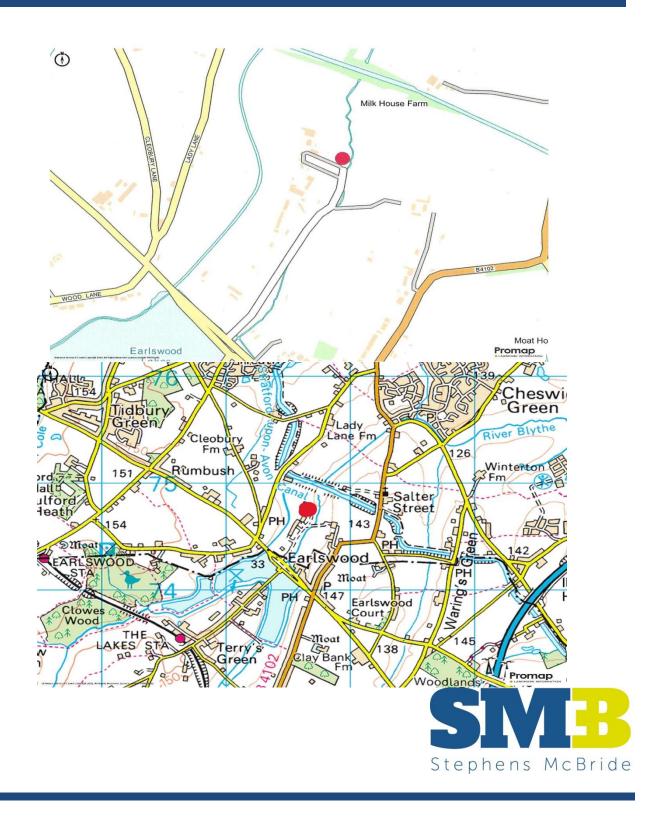

#### LOCATION

Palmers Farm Business Park (rural) is accessed via shared/private driveway, which in turn is accessed via Valley Road.

Junction 3 of the M42 motorway is located approximately 3.5 miles south-west and Junction 4, 3.5 miles north-east.

Junctions 3 & 4 are within relatively close proximity to the main intersection with the M40 motorway.

Solihull Town Centre is located approximately 5.7 miles north-west.

Access to the business park is via a recently installed, electronic security gates.