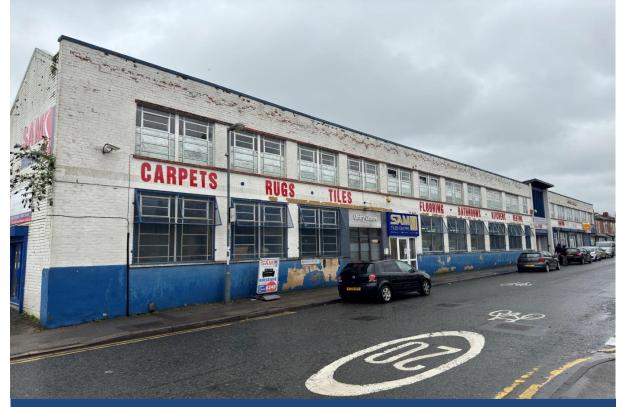

### TO LET

GROUND FLOOR RETAIL/SHOWROOM ACCOM.

Retail/Showroom Suite C – 770 sq.ft/71.53 sq.m Retail/Showroom Suite D – 1,175 sq.ft/109.16 sq.m

- Self-contained, ground floor, showroom/retail accommodation.
- Independent, gas fired central heating systems.
- Direct frontage onto Percy Road.
- Suspended ceilings/recessed lighting.
- Excellent communicational links nearby, Warwick Road & Stratford Road
- Circa, 2.25 miles from Birmingham City Centre.

### LOCATION

Both showroom/retail facilities, enjoy direct frontage onto Percy Road, situated, within close proximity to the intersection with Avondale Road.

Surrounding areas are densely populated residential.

#### DESCRIPTION

Ground floor retail/showroom accommodation.