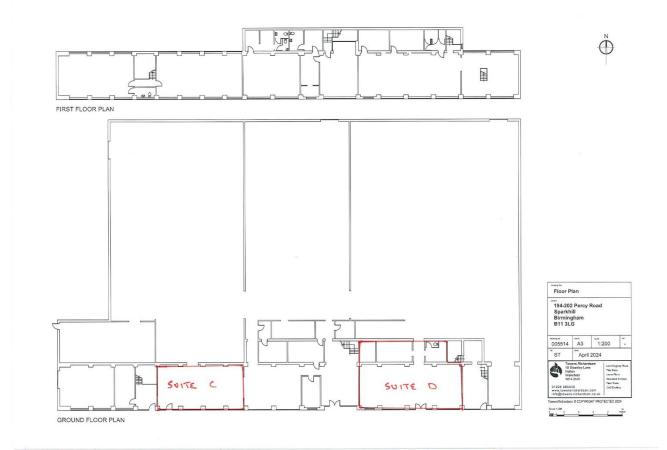

#### ACCOMMODATION

**Suite C** 770 sq.ft/71.53 sq.m

**Suite D** 1,175 sq.ft/109.16 sq.m

### TO LET

GROUND FLOOR RETAIL/SHOWROOM ACCOM.

Retail/Showroom Suite C – 770 sq.ft/71.53 sq.m Retail/Showroom Suite D – 1,175 sq.ft/109.16 sq.m

- Self-contained, ground floor, showroom/retail accommodation.
- Independent, gas fired central heating systems.
- Direct frontage onto Percy Road.
- Suspended ceilings/recessed lighting.
- Excellent communicational links nearby, Warwick Road & Stratford Road
- Circa, 2.25 miles from Birmingham City Centre.