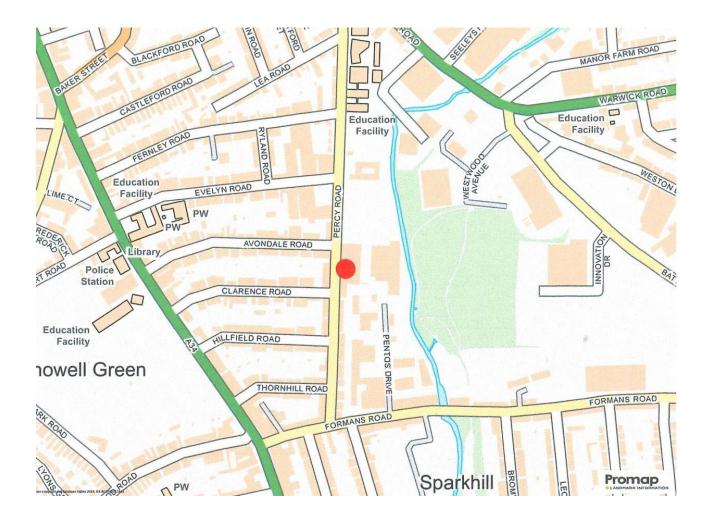

### LOCATION

Both showroom/retail facilities, enjoy direct frontage onto Percy Road, situated, within close proximity to the intersection with Avondale Road.

Surrounding areas are densely populated residential.

Percy Road benefits from considerable traffic flow.

Nearby, main arterial routes, include Warwick Road and Stratford Road.

Birmingham City Centre is located approximately, 2.25 miles north west.