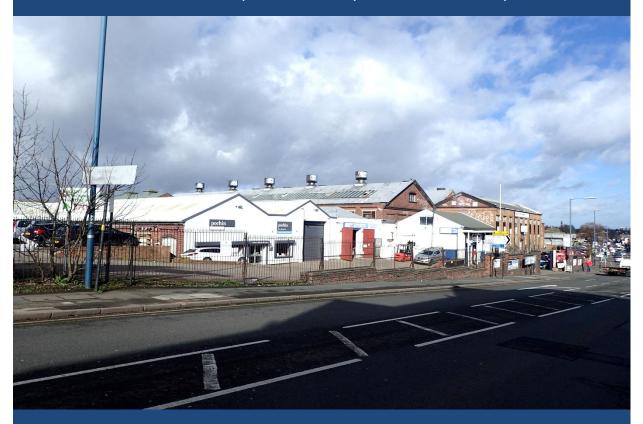

#### **DESCRIPTION**

The subject land comprises a series of relatively small yard areas, off street car parking and the estate roads to an established industrial estate.

#### **BASIS OF SALE**

The subject land forms part of an extremely popular and well established industrial estate, fronting Pershore Road (main arterial route – considerable traffic flow – A441), adjoining the intersection with Fordhouse Lane (A4040).