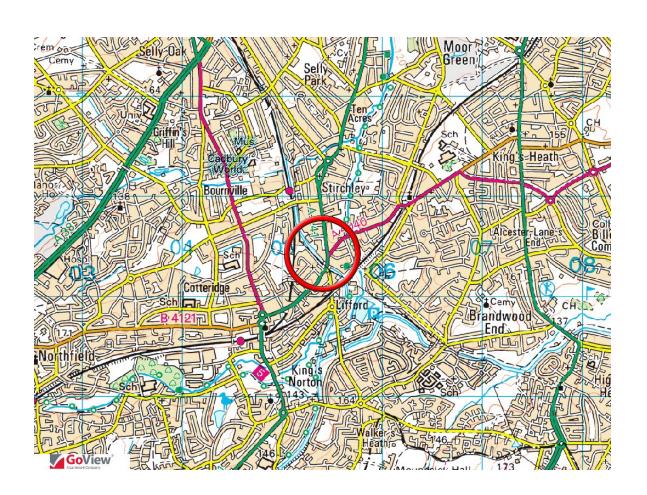

#### LOCATION

Freehold with vacant possession.

Stirchley is situated approximately 3½ miles south east of Birmingham City Centre.

Surrounding areas include Kings Norton, Cotteridge, Bournville and Kings Heath.