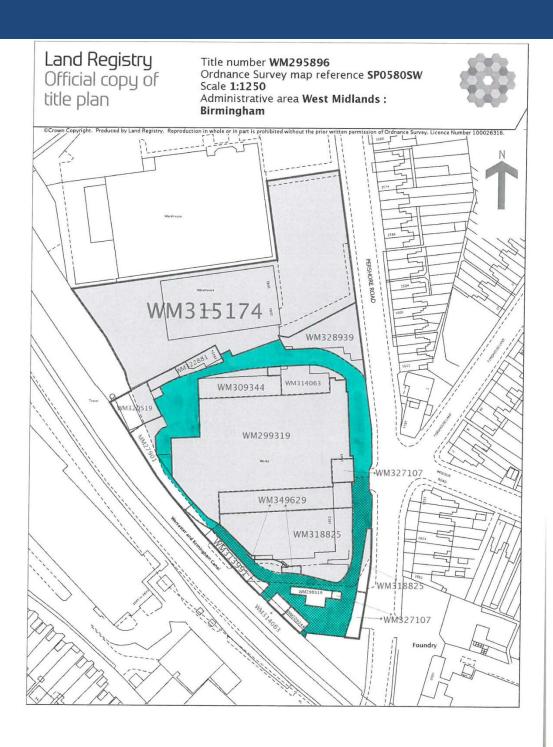

#### **DESCRIPTION**

The subject land comprises a series of relatively small yard areas, off street car parking and the estate roads to an established industrial estate.

#### **BASIS OF SALE**

The subject land forms part of an extremely popular and well established industrial estate, fronting Pershore Road (main arterial route – considerable traffic flow – A441), adjoining the intersection with Fordhouse Lane (A4040).