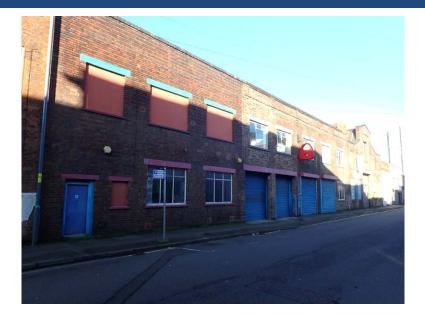

## 21/23 PRINCIP STREET, BIRMINGHAM, B4 6LE

#### LOCATION

The subject premises occupies a prominent position, enjoying an extensive frontage on to Princip Street.

Princip Street is accessed via Newtown Row (B4114).

Princip Street in conjunction with Shadwell Street provides provides direct access Old Snow Hill/St Chad's Circus/central business district.

#### **DESCRIPTION**

The subject premises provides ground floor, portal framed, warehouse/storage accommodation, including two storey offices.

Advantages include:

- Apex height circa 23'0"/7.01m.
- Electrically operated, roller shutter door access.
- Suspended ceilings.
- Sodium lighting.
- Gas fired central heating.
- Passenger lift