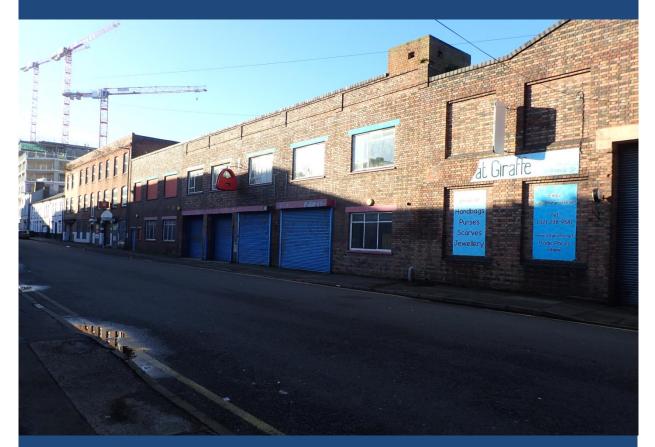

## 21/23 PRINCIP STREET, BIRMINGHAM, B4 6LE

#### LOCATION

The subject premises occupies a prominent position, enjoying an extensive frontage on to Princip Street.

Princip Street is accessed via Newtown Row (B4114).

Princip Street in conjunction with Shadwell Street provides provides direct access Old Snow Hill/St Chad's Circus/central business district.

#### **DESCRIPTION**

The subject premises provides ground floor, portal framed, warehouse/storage accommodation, including two storey offices.

Advantages include:

- Apex height circa 23'0"/7.01m.
- Electrically operated, roller shutter door access.
- Suspended ceilings.
- Sodium lighting.
- Gas fired central heating.
- Passenger lift