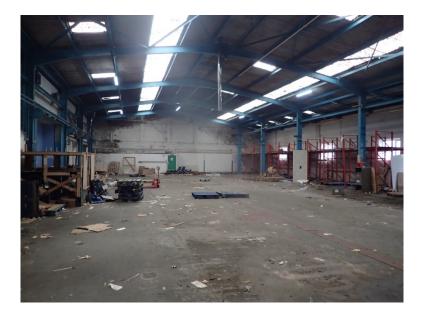

#### **DESCRIPTION**

The subject premises provides ground floor, portal framed, warehouse/storage accommodation, including two storey offices.

Advantages include:

- Apex height circa 23'0"/7.01m.
- Electrically operated, roller shutter door access.
- Suspended ceilings.
- Sodium lighting.
- Gas fired central heating.
- Passenger lift

#### ACCOMMODATION

19,275 sq.ft/1,790.69 sq..m