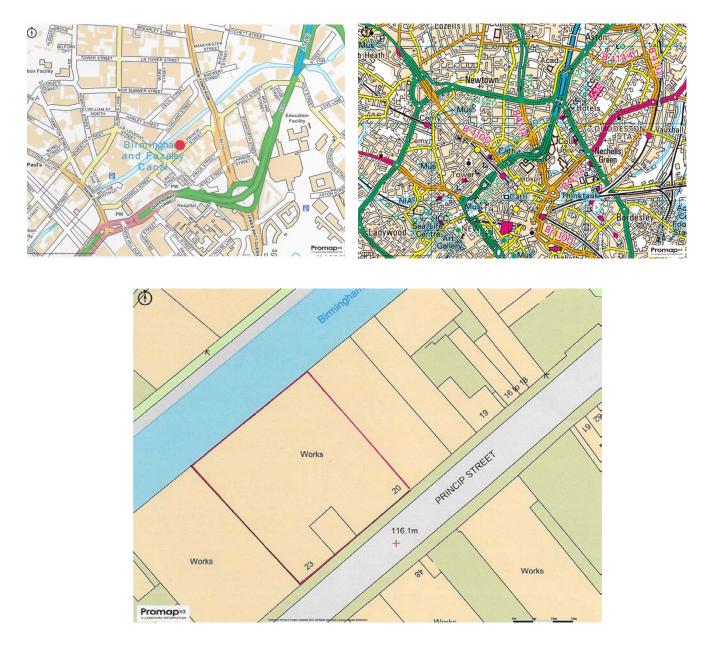

#### LOCATION

The subject premises occupies a prominent position, enjoying an extensive frontage on to Princip Street.

Princip Street is accessed via Newtown Row (B4114).

Princip Street in conjunction with Shadwell Street provides provides direct access Old Snow Hill/St Chad's Circus/central business district.

The area adjoins both the inner (St Chad's Queensway) and middle ring roads (New John Street West).

Access to the national motorway network is provided by Junction 6 of the M6 motorway, "Spaghetti Junction" (circa 1.75 miles north east – direct access via main Aston Expressway.