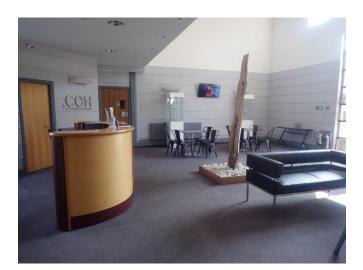

#### **DESCRIPTION**

The subject premises provides 6 storey office accommodation.

Advantages include;

- Available as a whole or individual floors.
- 8 person passenger lift.
- Suspended ceilings/recessed lighting.
- Cat5 data cabling.
- Lightweight partitioning/glazed, enabling flexibility with regard to the available space – individual private offices or open plan.
- Kitchen & toilet facilities throughout.
- Gas fired central heating.