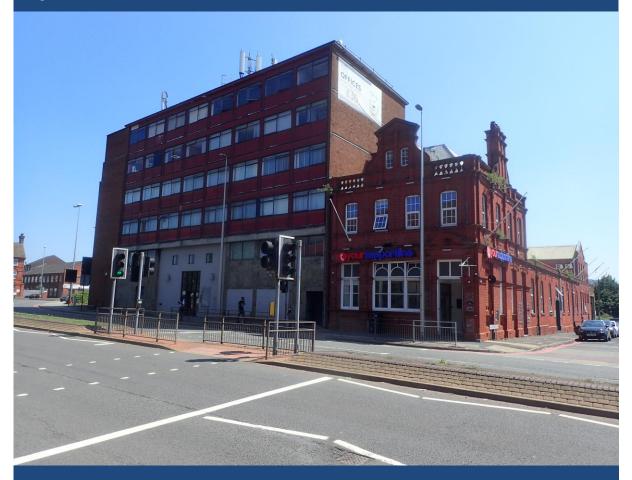

#### **LOCATION**

Radio House, an iconic Birmingham office premises, occupies a Gated/secure. prominent position, enjoying direct frontage onto Aston Road North, situated within close proximity to the intersection with Rocky Lane.

#### **DESCRIPTION**

The subject premises provides 6 storey office accommodation.

Advantages include;

- Available as a whole or individual floors.
- 8 person passenger lift.
- Suspended ceilings/recessed lighting.
- Cat5 data cabling.
- Lightweight partitioning/glazed, enabling flexibility with regard to the available space – individual private offices or open plan.
- Kitchen & toilet facilities throughout.
- Gas fired central heating.