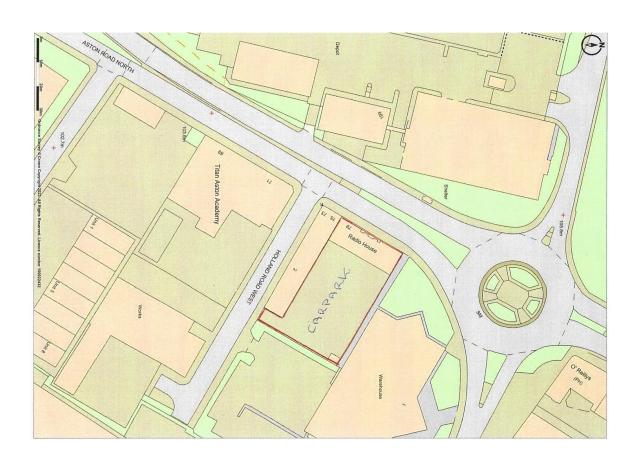

#### **LOCATION**

Radio House, an iconic Birmingham office premises, occupies a Gated/secure. prominent position, enjoying direct frontage onto Aston Road North, situated within close proximity to the intersection with Rocky Lane.

#### **OFF-STREET CAR PARKING**

54 spaces.