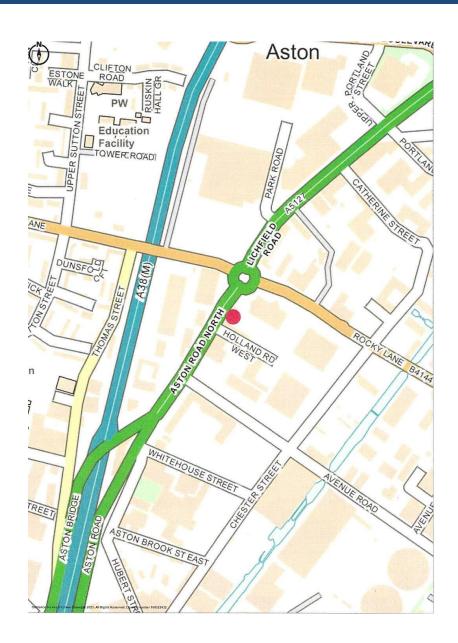

#### **LOCATION**

Radio House, an iconic Birmingham office premises, occupies a Gated/secure. prominent position, enjoying direct frontage onto Aston Road North, situated within close proximity to the intersection with Rocky Lane.

The property is marginally outside of the Clean Air Zone.

Ease of access to the man Aston Expressway (A38M), Middle Ring Road (Dartmouth Circus) and Nechell's/Heartlands Parkway (A47).

Access to the National Motorway Network is provided by Junction 6 the M6 motorway, "Spaghetti Junction", is located approximately 1.5 miles north east).

Birmingham City Centre is situated approximately 1 mile south west.