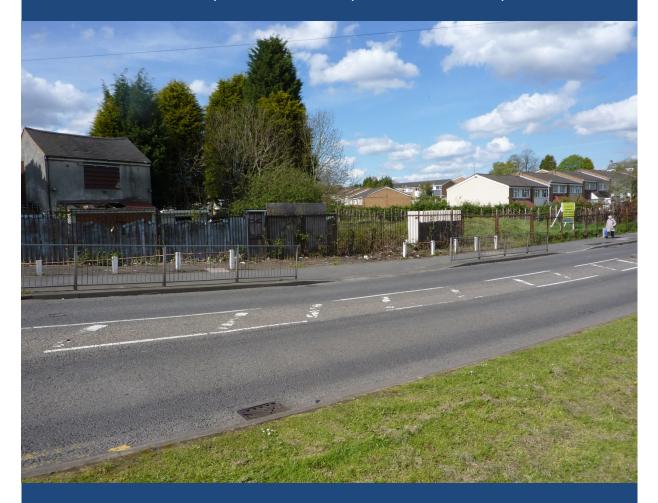

## **DEVELOPMENT SITE/YARD FACILITY**

Circa .3 of an acre/0.12 of a hectare.

- Subject premises enjoys an extensive frontage onto Rednal Road.
- Immediate surrounding areas are predominantly residential.
- Junction 2 of the M42 Motorway is situated approximately 2 ½ miles due south.
- West Heath is located approximately 6 miles south west of Birmingham City Centre.

#### **LOCATION**

The subject premises enjoys an extensive frontage onto Rednal Road, situated within close proximity to the inter-section with Redhill Road.

Immediate surrounding areas are predominantly residential.