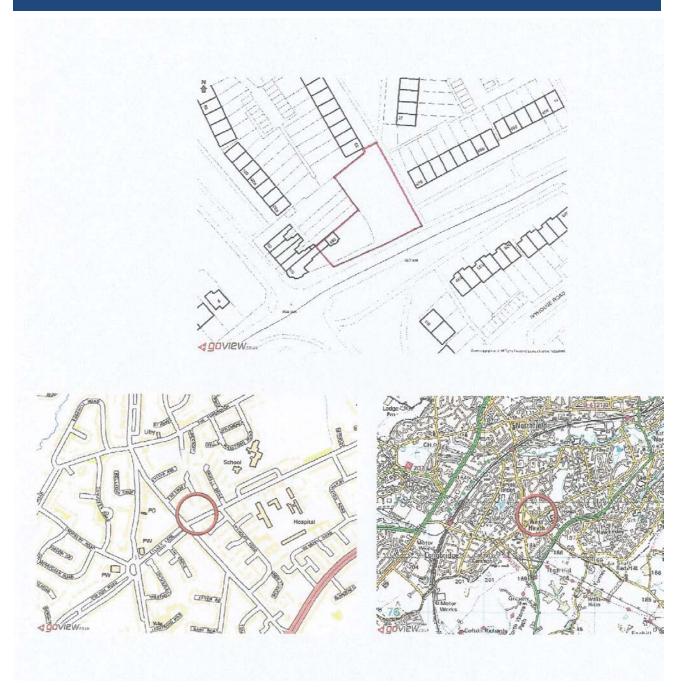

## **DEVELOPMENT SITE/YARD FACILITY**

Circa .3 of an acre/0.12 of a hectare.

- Subject premises enjoys an extensive frontage onto Rednal Road.
- Immediate surrounding areas are predominantly residential.
- Junction 2 of the M42 Motorway is situated approximately 2 ½ miles due south.
- West Heath is located approximately 6 miles south west of Birmingham City Centre.

#### **LOCATION**

The subject premises enjoys an extensive frontage onto Rednal Road, situated within close proximity to the inter-section with Redhill Road.

Immediate surrounding areas are predominantly residential.

Junction 2 of the M42 Motorway is situated approximately 2½ miles due south (direct access via the main A441 – Redditch/Birmingham Road).

West Heath is located approximately 6 miles south west of Birmingham City Centre.

#### **DESCRIPTION/SITE AREA**

The site area extends to circa **0.3 of an acre/0.12 of a hectare**.