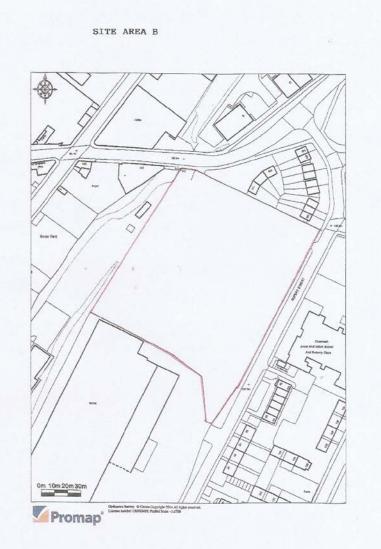

## SECURE YARD FACILITY -4 Acres/1.62 Hectares

- The site area enjoys an extensive frontage onto Rupert Street.
- Within close proximity to Nechell's/Heartlands Parkway (A47).
- Within close proximity to the main Aston Expressway (A38M).
- Circa 1 mile from Birmingham City Centre.

#### **SITE AREA**

Site area -4 acres/1.62 hectares.

Surfaces with regard to the site are either solid concrete or compacted ground/hard core. It should be noted that prior to completing the lease document, the landlord will completely clear the site area of all vegetation and provide a new main, gated entrance.