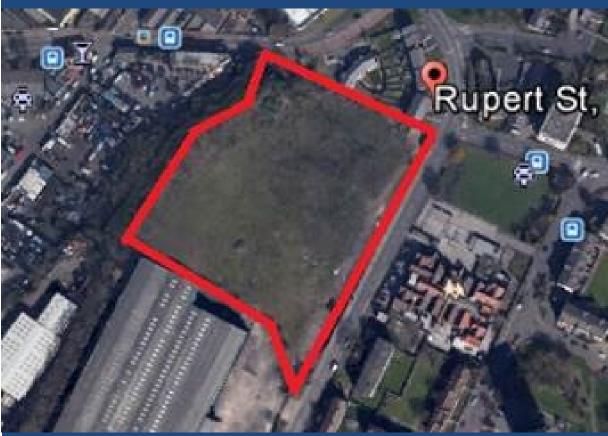

## SECURE YARD FACILITY -4 Acres/1.62 Hectares

- The site area enjoys an extensive frontage onto Rupert Street.
- Within close proximity to Nechell's/Heartlands Parkway (A47).
- Within close proximity to the main Aston Expressway (A38M).
- Circa 1 mile from Birmingham City Centre.

#### LOCATION

The site area enjoys an extensive frontage onto Rupert Street.

Junction 6 of the M6 Motorway, "Spaghetti Junction" is located approximately 1¼ miles due north.

Birmingham City Centre is situated approximately 1 mile south west.

#### **SITE AREA**

Site area -4 acres/1.62 hectares.

Surfaces with regard to the site are either solid concrete or compacted ground/hard core. It should be noted that prior to completing the lease document, the landlord will completely clear the site area of all vegetation and provide a new main, gated entrance.