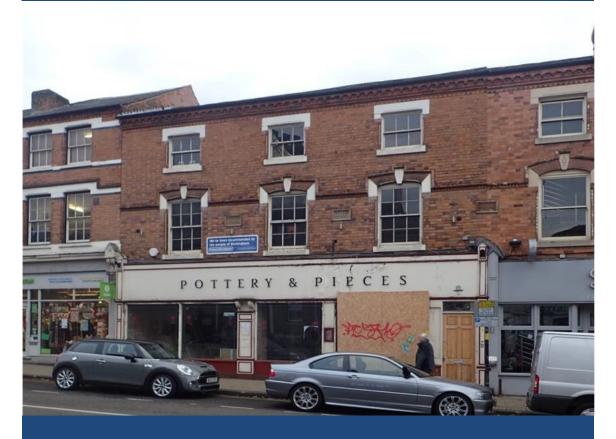

FREEHOLD FOR SALE
GROUND FLOOR RETAIL
1,600 sq.ft./148.64 sq.m.
(Including 2, three bedded self-contained apartments and an extensive basement).

- Prominent position, enjoying direct frontage onto St Mary's Row
- Situated at the heart of Moseley village.
- Substantial frontage.
- Pay and display car park to the rear.
- The upper floors have recently been converted 2, three bedded, self-contained apartments..

#### LOCATION

The subject premises occupies a prominent position, enjoying direct frontage onto St Mary's Row, situated at the heart of Moseley village, within close proximity to the main intersection with the Alcester Road (A435).

#### **DESCRIPTION**

The subject premises comprise a mid-terraced, three storey structure (plus basement). Advantages include:

- Substantial frontage.
- The upper floors have recently been converted on the basis of two, separate self-contained, three bedded apartments.
- Pay and display car park to the rear.