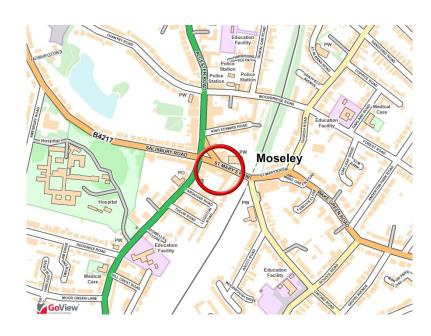

#### LOCATION

The subject premises occupies a prominent position, enjoying direct frontage onto St Mary's Row, situated at the heart of Moseley village, within close proximity to the main intersection with the Alcester Road (A435).

Multi-national occupiers located nearby include: M&S, Co-op, Sainsburys, Boots, Subway, Pizza Express, Costa Coffee, William Hill and Coral turf accountants and Weatherspoons.

The property is located directly opposite St Mary's parish church.