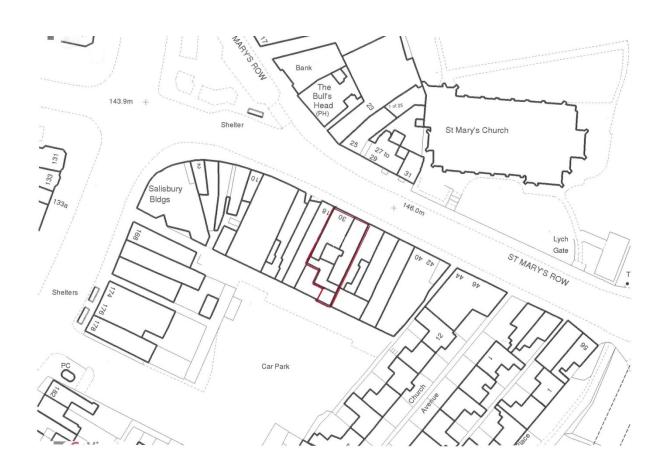

#### LOCATION

The subject premises occupies a prominent position, enjoying direct frontage onto St Mary's Row, situated at the heart of Moseley village, within close proximity to the main intersection with the Alcester Road (A435).

Multi-national occupiers located nearby include: M&S, Co-op, Sainsburys, Boots, Subway, Pizza Express, Costa Coffee, William Hill and Coral turf accountants and Weatherspoons.

The property is located directly opposite St Mary's parish church.