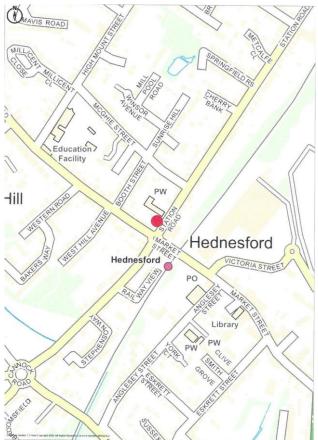

#### **LOCATION**

The subject premises enjoys direct frontage onto Station Road, situated within close proximity to the island intersection with Green Heath Road, Market Street and Cannock Road.

Considerable traffic flow.

Hednesford Valley Health Centre and Lloyds Pharmacy are located directly opposite.

Immediate surrounding areas include Victoria Shopping Park (Tesco, B&M, Card Factory, Pets Corner and Pure Gym) and Market Street (prime location – Subway, Boots Opticians, Coral & William Hill turf accountants).