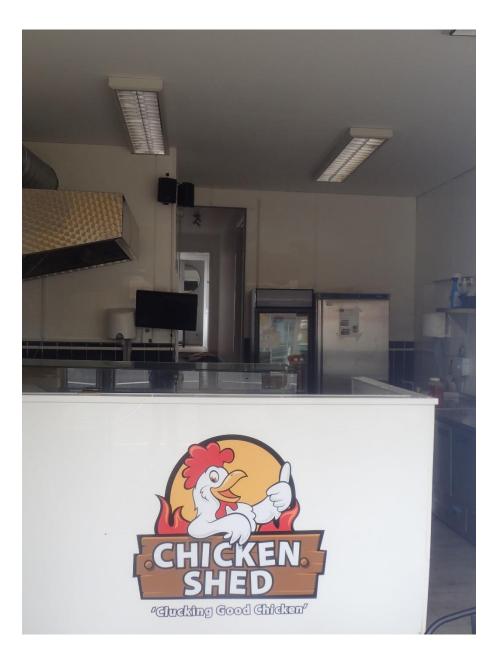

#### **DESCRIPTION**

The subject premises provides ground floor, self-contained retail, previously utilised on the basis of hot food.

Advantages include;

- Glazed frontage.
- Laminate floor coverings.
- Kitchen and toilet facilities.

#### **ACCOMMODATION**

510 sq.ft/47.38 sq.m