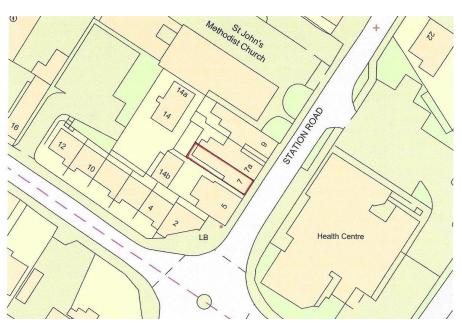

#### **LOCATION**

The subject premises enjoys direct frontage onto Station Road, situated within close proximity to the island intersection with Green Heath Road, Market Street and Cannock Road.

Considerable traffic flow.

Hednesford Valley Health Centre and Lloyds Pharmacy are located directly opposite.

Immediate surrounding areas include Victoria Shopping Park (Tesco, B&M, Card Factory, Pets Corner and Pure Gym) and Market Street (prime location – Subway, Boots Opticians, Coral & William Hill turf accountants).