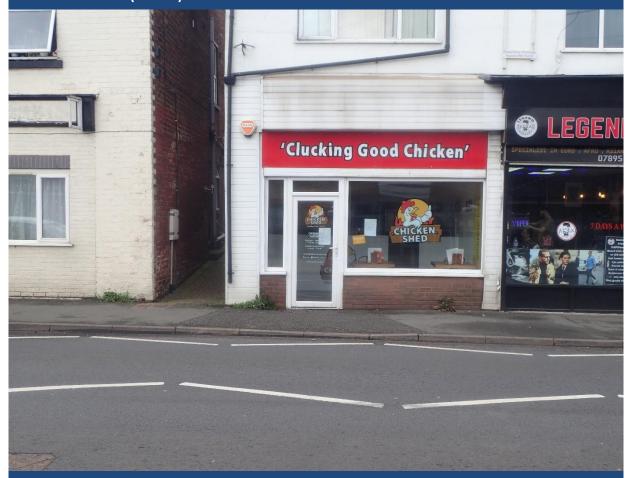

#### **TO LET**

### SELF CONTAINTED GROUND FLOOR RETAIL ACCOMMODATION

510 sq.ft/47.38 sq.m

- Previously utilised on the basis of hot food.
- Glazed frontage.
- Situated directly opposite Hednesford Valley Health Centre and a Lloyds Pharmacy.
- Within close proximity to the Victoria Shopping Park.
- Within close proximity to Market Street main retail centre.

#### **LOCATION**

The subject premises enjoys direct frontage onto Station Road, situated within close proximity to the island intersection with Green Heath Road, Market Street and Cannock Road.

Considerable traffic flow.

Hednesford Valley Health Centre and Lloyds Pharmacy are located directly opposite.

Immediate surrounding areas include Victoria Shopping Park (Tesco, B&M, Card Factory, Pets Corner and Pure Gym) and Market Street (prime location – Subway, Boots Opticians, Coral & William Hill turf accountants).

#### **DESCRIPTION**

The subject premises provides ground floor, self-contained retail, previously utilised on the basis of hot food.

Advantages include;

- Glazed frontage.
- Laminate floor coverings.
- Kitchen and toilet facilities.