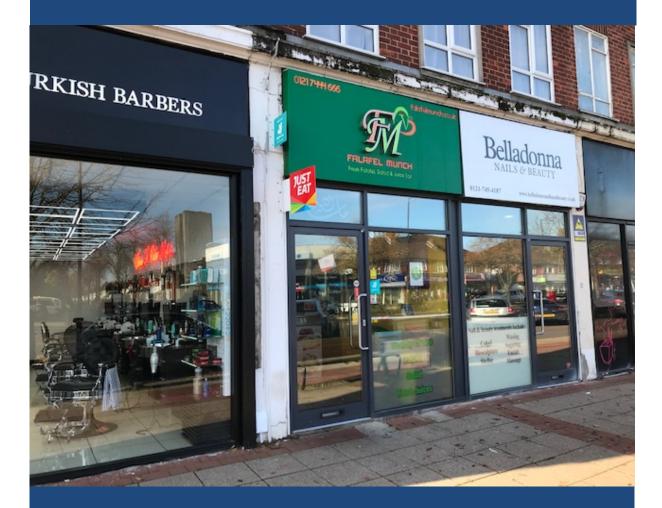

#### LOCATION

The premises, currently trading as Falafel Munch, are prominently located within a parade of similar retail units set behind a service road and fronting onto the main A34 Stratford Road, Shirley. The parade which includes Nandos, Costa Coffee and Intoto Kitchens is adjacent to the entrance to Parkgate Retail Development which comprises a new 195,000 sq. ft. shopping centre and by an Asda store and incorporating a total of 24 retail units.

#### ACCOMMODATION

Ground Floor Sales Area 324 sq.ft (30.1 sq.m) Shop frontage 8.1 ft (2.47m) WC Facilities

The premises has a modern fully glazed shop front leading to an open plan retail area with w.c. facilities to the rear.