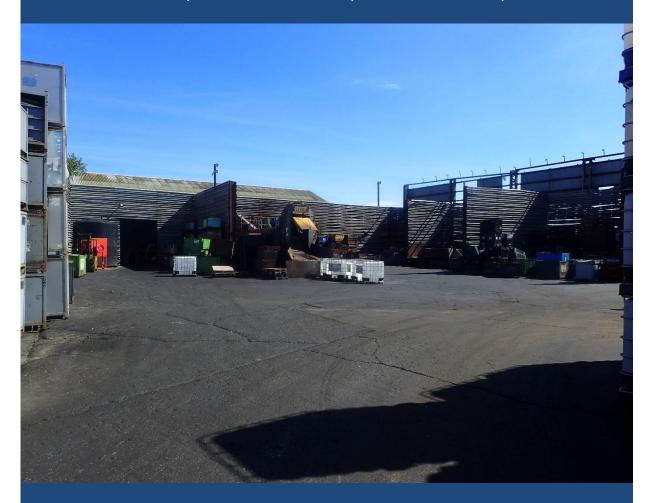

Birmingham City Centre is situated approximately 1.5 miles south west.

The location is considered to be prime, in terms of industrial/warehouse/yard/distribution facilities.

DESCRIPTION

The subject premises comprise a surfaced (concrete), secure, gated yard facility.

Interceptor tanks.

**SITE AREA** 

0.45 of an acre/0.18 of a hectare.

**TERM** 

10 year, FRI lease (5 year review pattern)

RENTAL

£45,000 per annum exclusive.

**RENTAL PAYMENTS** 