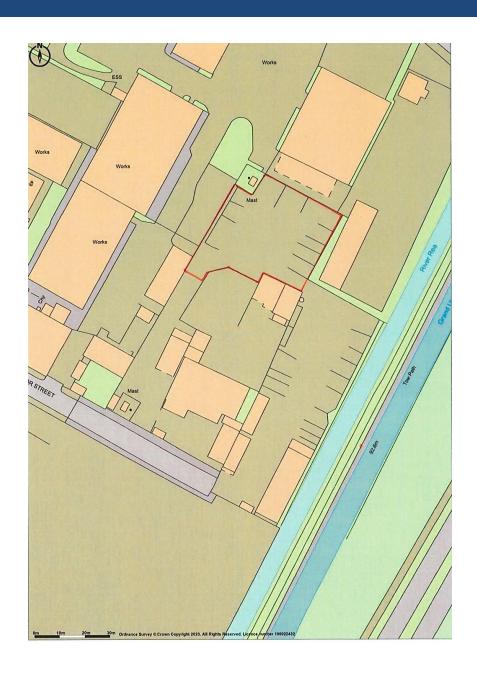

The subject premises, accessed via Trevor Street, is within close proximity to the main, Heartlands/Nechells Parkway (A47).

Access to the national motorway network is provided by Junction 6 of the M6 motorway, "Spaghetti Junction" (circa 1 mile due north).

Birmingham City Centre is situated approximately 1.5 miles south west.

The location is considered to be prime, in terms of industrial/warehouse/yard/distribution facilities.

DESCRIPTION

The subject premises comprise a surfaced (concrete), secure, gated yard facility.

Interceptor tanks.

**SITE AREA** 

0.45 of an acre/0.18 of a hectare.

**TERM** 

10 year, FRI lease (5 year review pattern)

RENTAL

£45,000 per annum exclusive.

**RENTAL PAYMENTS** 