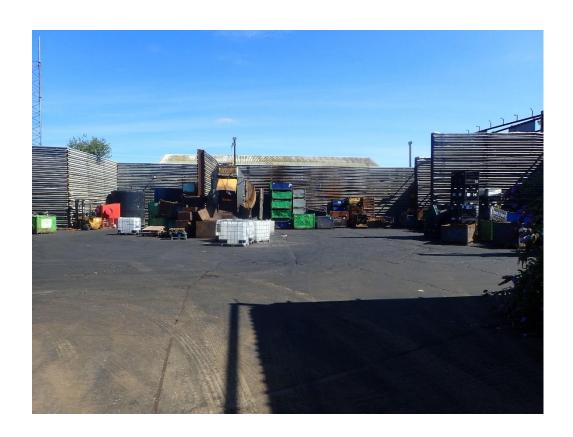

Birmingham City Centre is situated approximately 1.5 miles south west.

The location is considered to be prime, in terms of industrial/warehouse/yard/distribution facilities.

DESCRIPTION

The subject premises comprise a surfaced (concrete), secure, gated yard facility.

Interceptor tanks.

**SITE AREA** 

0.45 of an acre/0.18 of a hectare.

**TERM** 

10 year, FRI lease (5 year review pattern)

RENTAL

£45,000 per annum exclusive.

**RENTAL PAYMENTS** 