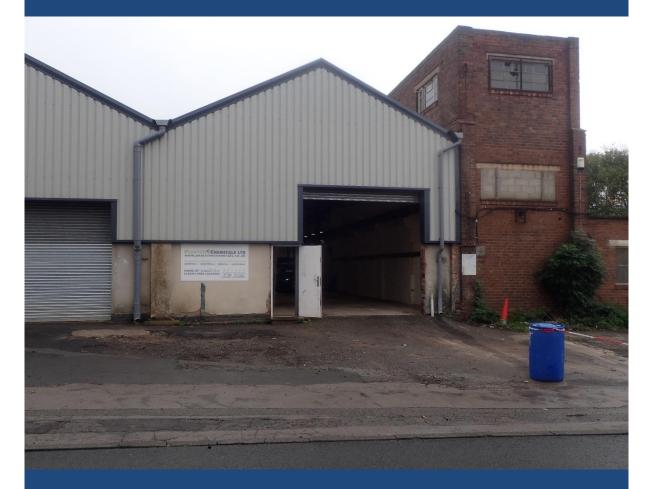

RECENTLY REFURBISHED GROUND FLOOR INDUSTRIAL/WAREHOUSE ACCOMMODATION

### 6,500 sq.ft/603.87 .sq.m

- Substantial, electrically operated, roller shutter door access.
- Open span.
- Excellent natural light.
- Off-street loading/car parking (forecourt).
- Minimum working height, circa 16ft/4.88m.
- Circa, 2 miles from Dudley Town Centre.
- Circa, 5 miles from Junction 2 of the M5 motorway.

#### DESCRIPTION

The subject premises provides recently refurbished/modernised, ground floor, industrial/warehouse accommodation.

Advantages include;

- Open span.
- Minimum working height **16ft/4.88m.**
- Excellent natural light.
- Substantial, electrically operated roller shutter door access (width 11ft 9" – height 11ft 9").
- Recently constructed, single private office, toilet facilities and kitchen.
- Sodium lighting.