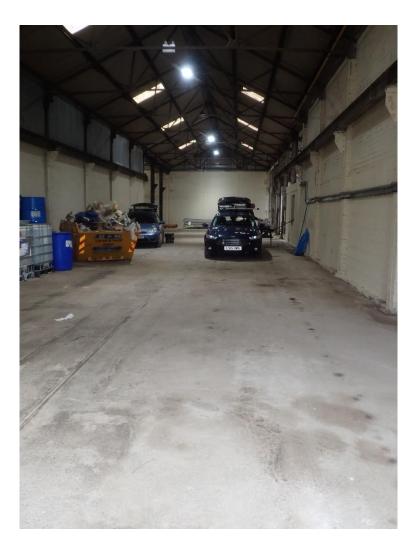

#### DESCRIPTION

The subject premises provides recently refurbished/modernised, ground floor, industrial/warehouse accommodation.

Advantages include;

- Open span.
- Minimum working height **16ft/4.88m.**
- Excellent natural light.
- Substantial, electrically operated roller shutter door access (width 11ft 9" – height 11ft 9").
- Recently constructed, single private office, toilet facilities and kitchen.
- Sodium lighting.