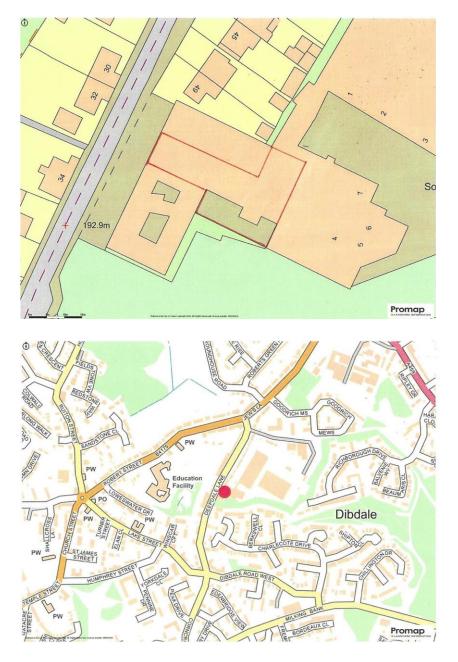

#### LOCATION

VAT

The subject premises, located approximately 2 miles north west of Dudley Town Centre, enjoys direct frontage of Deepdale Lane.

Access to the national motorway network is provided by Junction 2 of the M5 motorway (circa 5 miles south east).

Wolverhampton City Centre is located approximately 5 miles due north.