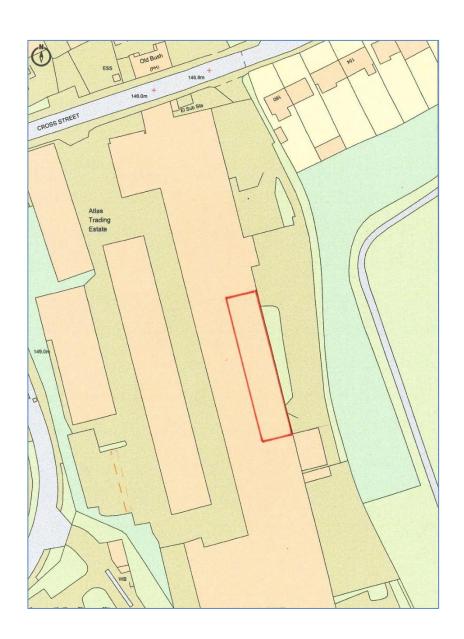

### **LOCATION**

Atlas Trading Estate, accessed via Cross Street/Bradley Lane, is located approximately 1 mile from the Black Country Spine Road (A41 – dual carriageway link between Junction 10 of M6 Motorway and Junction 1 of M5 Motorway).