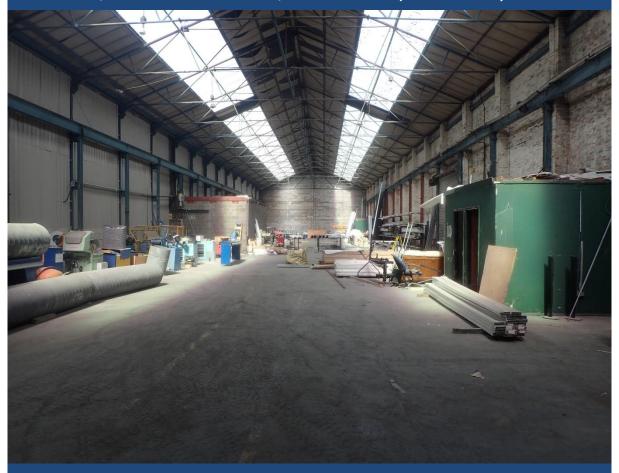

# GROUND FLOOR INDUSTRIAL/WAREHOUSE ACCOMMODATION

10,500 sq.ft/975.47 sq.m

- The estate provides excellent off-street loading/car parking/ease of access for articulated vehicles.
- 2, separate roller shutter doors.
- Open span/working height 23ft/7m.
- Excellent natural light.
- In close proximity to the Black Country Spine Route.

### **DESCRIPTION**

The subject premises provides open span, ground floor, industrial/warehouse accommodation.

Advantages include;

- 2, separate, substantial, roller shutter doors.
- Excellent natural light.
- Open span.
- Minimum working height 23ft/7m.
- Excellent off-street loading/car parking.

### **ACCOMMODATION**

10,500 sq.ft/975.47 sq.m