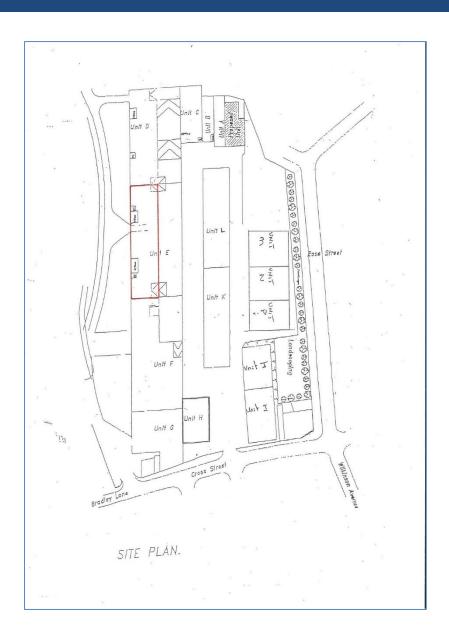

### **LOCATION**

Atlas Trading Estate, accessed via Cross Street/Bradley Lane, is located approximately 1 mile from the Black Country Spine Road (A41 – dual carriageway link between Junction 10 of M6 Motorway and Junction 1 of M5 Motorway).