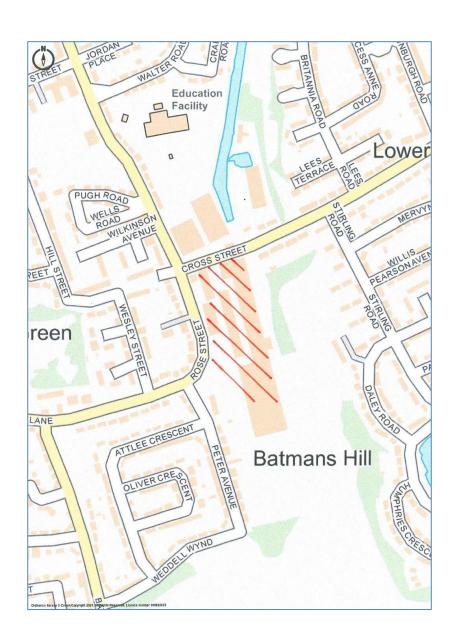

### **LOCATION**

Atlas Trading Estate, accessed via Cross Street/Bradley Lane, is located approximately 1 mile from the Black Country Spine Road (A41 – dual carriageway link between Junction 10 of M6 Motorway and Junction 1 of M5 Motorway).

Birmingham New Road (A4123), situated approximately 1.75 miles south west, provides direct dual carriageway access to Junction 2 of M5 Motorway.

Wolverhampton City Centre is located approximately 3.5 miles north west and

Birmingham City Centre, circa 11 miles south east.