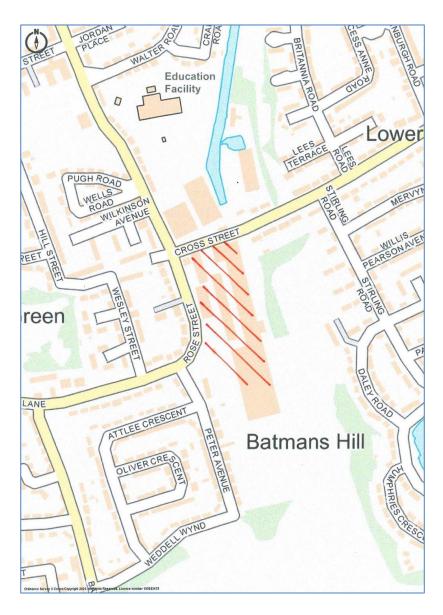

### **LOCATION**

Atlas Trading Estate, accessed via Cross Street/Bradley Lane, is located approximately 1 mile from the Black Country Spine Road (A41 – dual carriageway link between Junction 10 of M6 Motorway and Junction 1 of M5 Motorway).

Birmingham New Road (A4123), situated approximately 1.75 miles south west, provides direct dual carriageway access to Junction 2 of M5 Motorway.

Wolverhampton City Centre is located approximately 3.5 miles north west and

Birmingham City Centre, circa 11 miles south east.