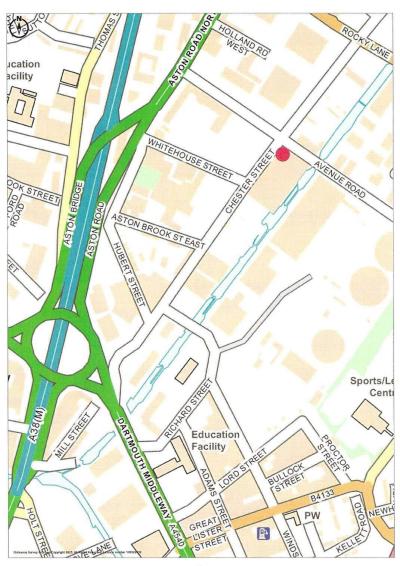

occupies a prominent corner position, situated at the intersection of Avenue Road and Chester Street.

Excellent communicational links.

Junction 6 of the M6 motorway, "Spaghetti Junction" is located 2. approximately 1.5 miles north east.

Main arterial routes within close proximity include the Aston Expressway (A38M), Heartlands Spine Road (A47) and Lichfield

Birmingham City Centre is located approximately one mile south west.

ATION Plotted Scale - 1:1250. Paper Size – A4

Promap AMDMARK INFORMATION

Ordnance Survey Crown Copyright 2023. All rights reserved. Licence number 100022432.

Plotted Scale - 1:5000. Paper Size – A4