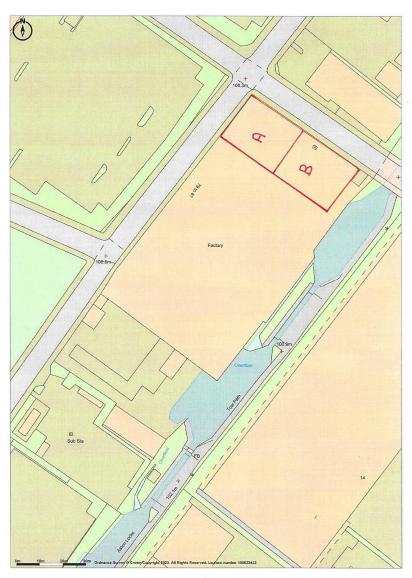

#### **ACCOMMODATION**

Unit A- 10,584 sq.ft/983.28 sq.m Unit B - 9,100 sq.ft/845.41 sq.m

ATION Plotted Scale - 1:1250. Paper Size – A4

Promap AMDMARK INFORMATION

Ordnance Survey Crown Copyright 2023. All rights reserved. Licence number 100022432.

Plotted Scale - 1:5000. Paper Size – A4