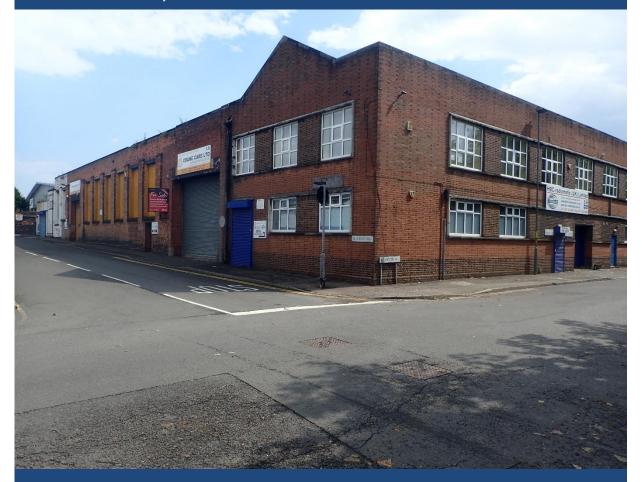

#### **DESCRIPTION**

The subject premises provides predominantly high bay, industrial/warehouse accommodation.

Advantages include;

- 2, 5 tonne, overhead gantry cranes.
- Each unit has the benefit of substantial, electrically operated roller shutter door access.
- Minimum working height, circa 34 ft 6"/10.52 m.
- An extensive, proposed, refurbishment programme to be undertaken.

#### **ACCOMMODATION**

Unit A- 10,584 sq.ft/983.28 sq.m Unit B - 9,100 sq.ft/845.41 sq.m