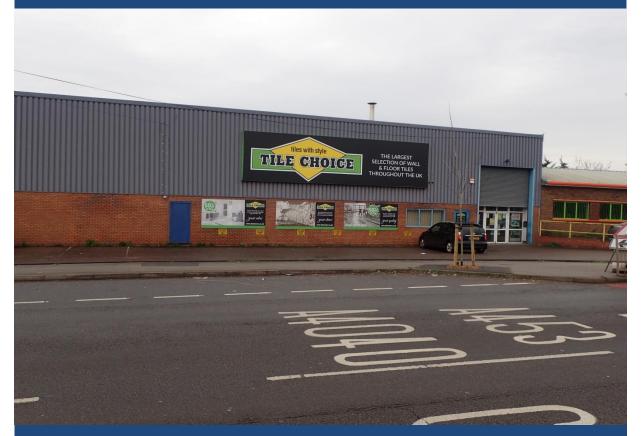

#### **LOCATION**

The subject premises occupies an extremely prominent position, fronting Walsall Road (A34 – main arterial route – considerable traffic flow), situated within close proximity to the inter-section with Aldridge Road (A453).

#### **DESCRIPTION**

The subject premises provides ground floor, predominantly high bay/portal framed, trade counter/showroom/warehouse accommodation.

Advantages includes;

- Apex height circa 26ft/7.93 metres
- Substantial, electrically operated roller
- shutter door access (width 12ft /3.66 metres, height 16ft/4.88 metres).

### **TOWN PLANNING**

The subject premises has been utilised, in excess of 10 years, by Tile Choice on the basis of quasi retail/showroom.

The property is also suitable to be utilised on the basis of Use Class B8 (warehouse).