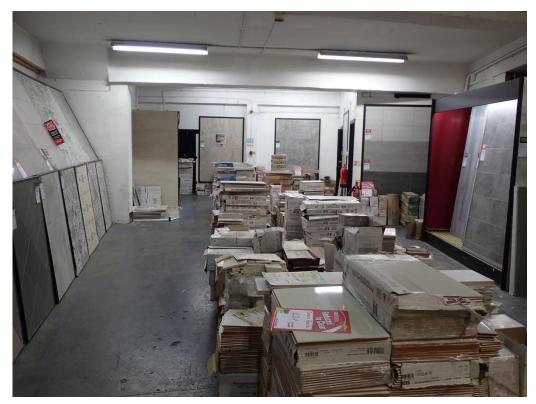

#### **DESCRIPTION**

The subject premises provides ground floor, predominantly high bay/portal framed, trade counter/showroom/warehouse accommodation.

Advantages includes;

- Apex height circa 26ft/7.93 metres
- Substantial, electrically operated roller
- shutter door access (width 12ft /3.66 metres, height 16ft/4.88 metres).

- Sodium lighting.
- Roof mounted gas fired blow heaters
- Excellent forecourt parking minimum 6 spaces.
  - Off-street loading.