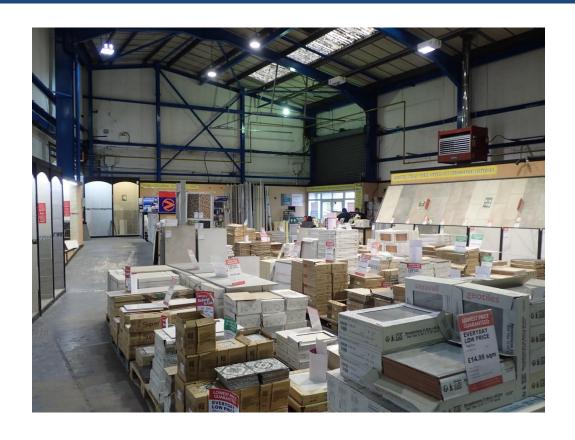

#### **DESCRIPTION**

The subject premises provides ground floor, predominantly high bay/portal framed, trade counter/showroom/warehouse accommodation.

Advantages includes;

- Apex height circa 26ft/7.93 metres
- Substantial, electrically operated roller
- shutter door access (width 12ft /3.66 metres, height 16ft/4.88 metres).

- Sodium lighting.
- Roof mounted gas fired blow heaters
- Excellent forecourt parking minimum 6 spaces.
  - Off-street loading.