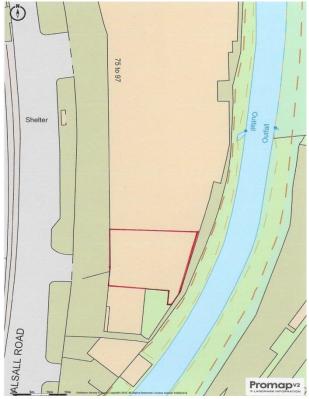

#### **LOCATION**

The subject premises occupies an extremely prominent position, fronting Walsall Road (A34 – main arterial route – considerable traffic flow), situated within close proximity to the inter-section with Aldridge Road (A453).

#### **DESCRIPTION**

The subject premises provides ground floor, predominantly high bay/portal framed, trade counter/showroom/warehouse accommodation.

Advantages includes;

- Apex height circa 26ft/7.93 metres
- Substantial, electrically operated roller
- shutter door access (width 12ft /3.66 metres, height 16ft/4.88 metres).